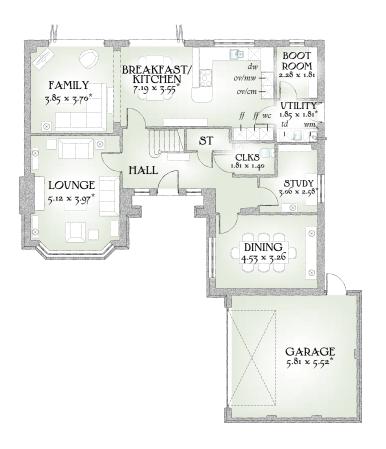

## GROUND FLOOR

| Lounge                | 16'10" x 13'0" | 5.12 x 3.97 m* |
|-----------------------|----------------|----------------|
| Family                | 12'8 x 12'2"   | 3.85 x 3.70 m* |
| Breakfast/<br>Kitchen | 23'7" x 11'8"  | 7.19 x 3.55 m* |
| Utility               | 6'1" x 5'11"   | 1.85 x 1.81 m* |
| Boot Room             | 7'6" x 5'11"   | 2.28 x 1.81 m  |
| Cloaks                | 7'6" x 4'7"    | 1.81 x 1.40 m  |
| Study                 | 10'0" x 8'6"   | 3.06 x 2.58 m* |
| Dining                | 14'10" x 10'8" | 4.53 x 3.26 m  |
| Garage                | 19'1" x 18'1"  | 5.81 x 5.52 m* |

Customers should note this illustration is an example of The Sandringham housetype. All dimensions indicated are approximate and furniture layout is for illustrative purposes only. Homes may be a 'handed' (mirror image) versions of the illustrations, and may be detached, semi-detached or terraced. Materials used may differ from plot to plot including render and roof tile colours. Detailed plans and specifications are available for inspection for each plot at our Marketing Suite during working hours and customers must check their individual specifications prior to making reservation.

Traditional homes, built the way you remember

KEY 80 Hob ov Oven mw Microwave cm Coffee machine ff Fridge/freezer wc Wine cooler wm Washing machine space dw Dishwasher space op Optional wardrobe\*\* td Tumble dryer space bw Hot Water Cylinder

<sup>\*</sup> Max dimensions Note: Bedroom dimensions taken into wardrobe recess