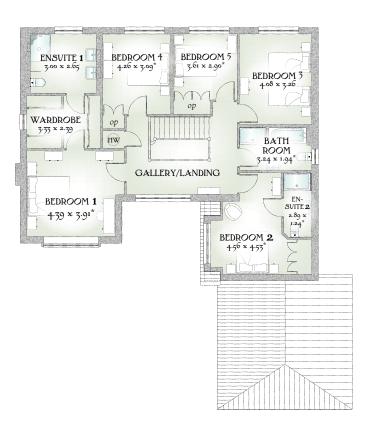

## FIRST FLOOR

| Bedroom 1 | 14'5" x 12'10" | 4.39 x 3.91 m* |
|-----------|----------------|----------------|
| EnSuite 1 | 9'10" x 8'8"   | 3.00 x 2.65 m  |
| Wardrobe  | 10'11" x 7'10" | 3.33 x 2.39 m  |
| Bedroom 2 | 15'0" x 14'10" | 4.56 x 4.53 m* |
| EnSuite 2 | 9'6" x 4'1"    | 2.89 x 1.24 m* |
| Bedroom 3 | 13'5" x 10'8"  | 4.08 x 3.26 m  |
| Bedroom 4 | 14'0" x 10'1"  | 4.26 x 3.09 m* |
| Bedroom 5 | 11'10" x 9'6"  | 3.61 x 2.90 m* |
| Bathroom  | 10'8" x 6'4"   | 3.24 x 1.94 m* |

Customers should note this illustration is an example of The Sandringham housetype. All dimensions indicated are approximate and furniture layout is for illustrative purposes only. Homes may be a 'handed' (mirror image) versions of the illustrations, and may be detached, semi-detached or terraced. Materials used may differ from plot to plot including render and roof tile colours. Detailed plans and specifications are available for inspection for each plot at our Marketing Suite during working hours and customers must check their individual specifications prior to making reservation.

\*\* All wardrobes are subject to site specification. Please see Sales Consultant for further details.

Redrow.co.uk give notice that the property particulars and related information on this site, whilst believed to be accurate, are set as a general outline for guidance only. Intending purchasers should not rely on them as statements or representations of fact, but must satisfy themselves before physical inspection as to their availability, or by physical inspection of the property in question or otherwise as to their accuracy or fit for purpose. Consequently, no information displayed on this site (or linked sites) constitutes or forms part of a contract. Materials used may differ from plot to plot including the state of the property in question of the property of a contract.

<sup>\*</sup> Max dimensions Note: Bedroom dimensions taken into wardrobe recess