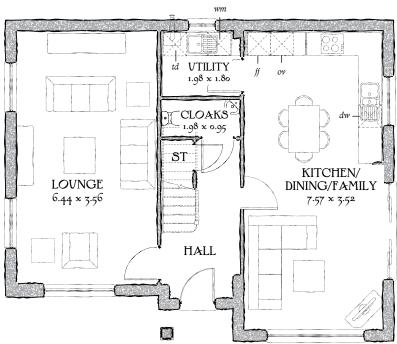

## GROUND FLOOR

| Lounge                        | 21'2" x 11'8"  | 6.44 x 3.56 m |
|-------------------------------|----------------|---------------|
| Kitchen/<br>Dining/<br>Family | 24'10" x 11'7" | 7.57 x 3.52 m |
| Cloaks                        | 6'6" x 3'1"    | 1.98 x 0.95 m |
| Utility                       | 6'6" x 5'11"   | 1.98 x 1.80 m |

USP- 18640. E4H140-1

Traditional homes, built the way you remember

KEY

| Hob ov Oven ff Fridge/freezer wm Washing machine space dw Dishwasher space op Optional wardrobe td Tumble dryer space bw Hot Water Cylinder