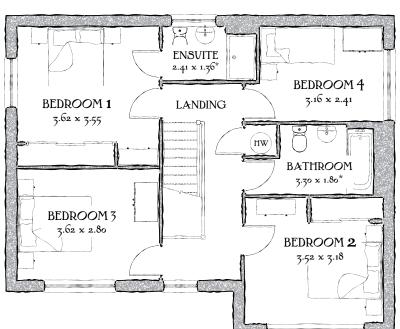

## FIRST FLOOR

| Bedroom 1 | 11'11" x 11'8" | 3.62 x 3.55 m  |
|-----------|----------------|----------------|
| EnSuite   | 7'11" x 4'6"   | 2.41 x 1.36 m* |
| Bedroom 2 | 11'7" x 10'5"  | 3.52 x 3.18 m  |
| Bedroom 3 | 11'11" x 9'2"  | 3.62 x 2.80 m  |
| Bedroom 4 | 10'4" x 7'11"  | 3.16 x 2.41 m  |
| Bathroom  | 10'10" x 5'11" | 3.30 x 1.80 m* |

 $^{\bullet}$  Max dimensions  $\,$  Note: Bedroom dimensions taken into wardrobe recess