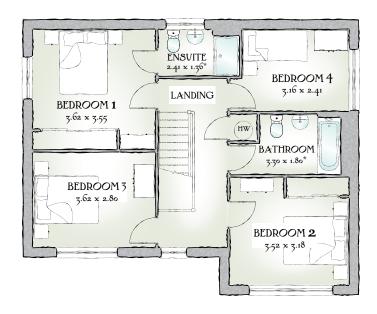

## FIRST FLOOR

| Bedroom 1 | 11'11" x 11'8" | 3.62 x 3.55 m  |
|-----------|----------------|----------------|
| EnSuite   | 7'11" x 4'6"   | 2.41 x 1.36 m* |
| Bedroom 2 | 11'7" x 10'5"  | 3.52 x 3.18 m  |
| Bedroom 3 | 11'11" x 9'2"  | 3.62 x 2.80 m  |
| Bedroom 4 | 10'4" x 7'11"  | 3.16 x 2.41 m  |
| Bathroom  | 10'10" x 5'11" | 3.30 x 1.80 m* |

KEY O Hob Ov Oven II Fridge/Ireezer wm Washing machine space dw Dishwasher space op Optional wardrobe td Tumble dryer space bw Hot Water Cylinder

\* Max dimensions Note: Bedroom dimensions taken into wardrobe recess