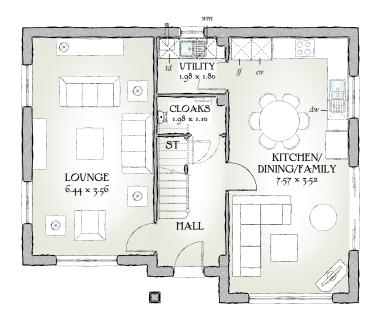

## GROUND FLOOR

| Lounge                        | 21'2" x 11'8" | 6.44 x 3.56 m   |
|-------------------------------|---------------|-----------------|
| Kitchen/<br>Dining/<br>Family | 24'10" x 11'7 | " 7.57 x 3.52 m |
| Cloaks                        | 6'6" x 3'7"   | 1.98 x 1.10 m   |
| Utility                       | 6'6" x 5'11"  | 1.98 x 1.80 m   |

KEY O Hob Ov Oven II Fridge/Ireezer wm Washing machine space dw Dishwasher space op Optional wardrobe td Tumble dryer space bw Hot Water Cylinder

\* Max dimensions Note: Bedroom dimensions taken into wardrobe recess