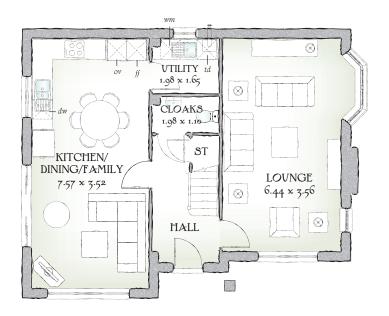

## GROUND FLOOR

| Lounge                        | 21'2" x 11'8"  | 6.44 x 3.56 m |
|-------------------------------|----------------|---------------|
| Kitchen/<br>Dining/<br>Family | 24'10" x 11'7" | 7.57 x 3.52 m |
| Cloaks                        | 6'6" x 3'7"    | 1.98 x 1.10 m |
| Utility                       | 6'6" x 5'5"    | 1.98 x 1.65 m |

KEY  $\bigcirc$  Hob ov Oven % Fridge/freezer wm Washing machine space dw Dishwasher space td Tumble dryer space  $\bigcirc$  Hot water cylinder ST Cupboard

\*Max dimensions Note: Bedroom dimensions taken into wardrobe recess. All wardrobes are subject to site specification. Please see Sales Consultant for further details.