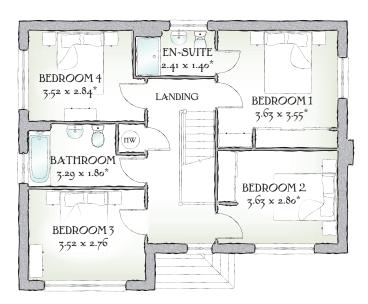

## FIRST FLOOR

| Bedroom 1 | 11'11" x 11'8" | 3.63 x 3.55 m* |
|-----------|----------------|----------------|
| En-suite  | 7'11" x 4'7"   | 2.41 x 1.40 m* |
| Bedroom 2 | 11'11" x 9'2"  | 3.63 x 2.80 m* |
| Bedroom 3 | 11'7" x 9'1"   | 3.52 x 2.76 m  |
| Bedroom 4 | 11'7" x 9'4"   | 3.52 x 2.84 m* |
| Bathroom  | 10'10" x 5'11" | 3.29 x 1.80 m* |

KEY  $\bigcirc$  Hob ov Oven % Fridge/freezer wm Washing machine space dw Dishwasher space td Tumble dryer space  $\bigcirc$  Hot water cylinder ST Cupboard

\*Max dimensions Note: Bedroom dimensions taken into wardrobe recess. All wardrobes are subject to site specification. Please see Sales Consultant for further details.