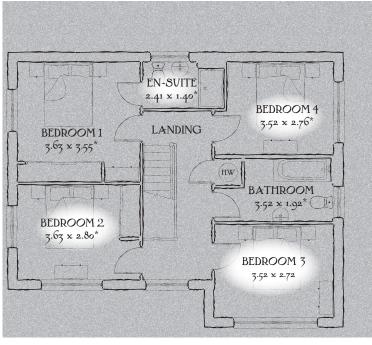

## FIRST FLOOR

| Bedroom 1 | 11'11" x 11'8" | 3.63 x 3.55 m* |
|-----------|----------------|----------------|
| En-suite  | 7'11" x 4'7"   | 2.41 x 1.40 m* |
| Bedroom 2 | 11'11" x 9'2"  | 3.63 x 2.80 m* |
| Bedroom 3 | 11'7" x 8'11"  | 3.52 x 2.72 m  |
| Bedroom 4 | 11'7" x 9'1"   | 3.52 x 2.76 m* |
| Bathroom  | 11'7" x 6'4"   | 3.52 x 1.92 m* |

KEY OHOb ov Oven ff Fridge/freezer wm Washing machine space dw Dishwasher space td Tumble dryer space mw Hot Water Cylinder ST Cupboard

\*Max dimensions Note: Bedroom dimensions taken into wardrobe recess. All wardrobes are subject to site specification. Please see Sales Consultant for further details.