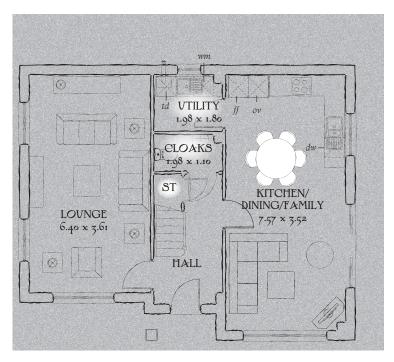

## GROUND FLOOR

| Lounge                        | 21'2" x 11'8"  | 6.40 x 3.61 m |
|-------------------------------|----------------|---------------|
| Kitchen/<br>Dining/<br>Family | 24'10" x 11'7" | 7.57 x 3.52 m |
| Cloaks                        | 6'6" x 3'7"    | 1.98 x 1.10 m |
| Utility                       | 6'6" x 5'11"   | 1.98 x 1.80 m |

KEY OHOb ov Oven ff Fridge/freezer wm Washing machine space dw Dishwasher space td Tumble dryer space mw Hot Water Cylinder ST Cupboard

\*Max dimensions Note: Bedroom dimensions taken into wardrobe recess. All wardrobes are subject to site specification. Please see Sales Consultant for further details.