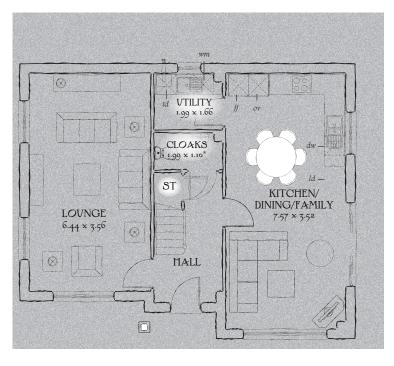

## GROUND FLOOR

| Lounge                        | 21°2° x 11°8° | 6.44 x 3.56 m  |
|-------------------------------|---------------|----------------|
| Kitchen/<br>Dining/<br>Family | 24'10" x 11'7 | 7.57 x 3.52 m  |
| Cloaks                        | 6'6" x 3'7"   | 1.99 x 1.10 m* |
| Utility                       | 6'6" x 5'5"   | 1.99 x 1.66 m  |

1110" ( 11 0 5 6

KEY By Hob ov Oven ff Fridge/freezer wm Washing machine space dw Dishwasher space td Tumble dryer space ld Larder cupboard bw Hot Water Cylinder \*Max dimensions Note: Bedroom dimensions taken into wardrobe recess. All wardrobes are subject to site specification. Please see Sales Consultant for further details.