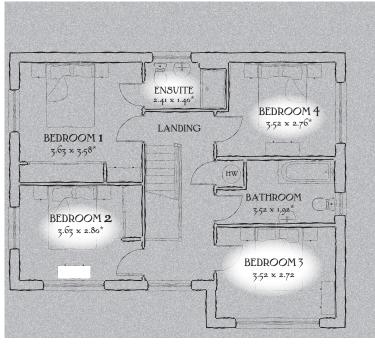

## FIRST FLOOR

| Bedroom 1 | 11'11" x 11'9" | 3.63 x 3.58 m* |
|-----------|----------------|----------------|
| En-suite  | 7'11" x 4'7"   | 2.41 x 1.40 m* |
| Bedroom 2 | 11'11" x 9'2"  | 3.63 x 2.80 m* |
| Bedroom 3 | 11'7" x 8'11"  | 3.52 x 2.72 m  |
| Bedroom 4 | 11'7" x 9'1"   | 3.52 x 2.76 m* |
| Bathroom  | 11'7" x 6'4"   | 3.52 x 1.92 m* |

KEY By Hob ov Oven ff Fridge/freezer wm Washing machine space dw Dishwasher space td Tumble dryer space ld Larder cupboard bw Hot Water Cylinder \*Max dimensions Note: Bedroom dimensions taken into wardrobe recess. All wardrobes are subject to site specification. Please see Sales Consultant for further details.