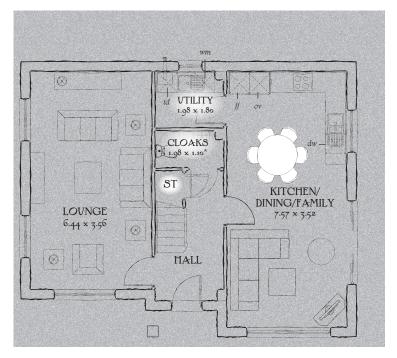

## GROUND FLOOR

| Lounge                        | 21'2" x 11'8" | 6.44 x 3.56 m   |
|-------------------------------|---------------|-----------------|
| Kitchen/<br>Dining/<br>Family | 24'10" x 11'7 | " 7.57 x 3.52 m |
| Cloaks                        | 6'6" x 3'7"   | 1.98 x 1.10 m   |
| Utility                       | 6'6" x 5'11"  | 1.98 x 1.80 m   |

Customers should note this illustration is an example of The Shaftesbury housetype. All dimensions indicated are approximate and the furniture layout is for illustrative purposes only. Homes may be 'handed' (mirror image) versions of the illustrations, and may be detached, semi-detached or terraced. Materials used may differ from plot to plot including render and roof tile colours. Detailed plans and specifications are available for inspection for each plot at our Marketing Suite during working hours and customers must check their individual specifications prior to making a reservation.