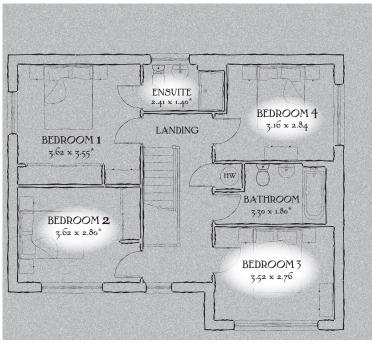

## FIRST FLOOR

| Bedroom 1 | 11'11" x 11'8" | 3.62 x 3.55 m* |
|-----------|----------------|----------------|
| EnSuite   | 7'11" x 4'7"   | 2.41 x 1.40 m* |
| Bedroom 2 | 11'11" x 9'2"  | 3.62 x 2.80 m* |
| Bedroom 3 | 11'7" x 9'1"   | 3.52 x 2.76 m  |
| Bedroom 4 | 10'4" x 9'4"   | 3.16 x 2.84 m  |
| Bathroom  | 10'10" x 5'11" | 3.30 x 1.80 m* |

Customers should note this illustration is an example of The Shaftesbury housetype. All dimensions indicated are approximate and the furniture layout is for illustrative purposes only. Homes may be 'handed' (mirror image) versions of the illustrations, and may be detached, semi-detached or terraced. Materials used may differ from plot to plot including render and roof tile colours. Detailed plans and specifications are available for inspection for each plot at our Marketing Suite during working hours and customers must check their individual specifications prior to making a reservation.

\*\* All wardrobes are subject to site specification. Please see Sales Consultant for further details.

Traditional homes, built the way you remember

<sup>\*</sup> Max dimensions Note: Bedroom dimensions taken into wardrobe recess