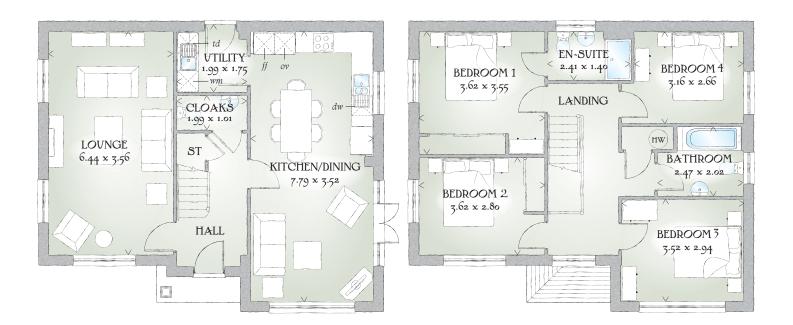

### **GROUND FLOOR**

| Lounge             | 21'2" x 11'8" | 6.44 x 3.56 m |
|--------------------|---------------|---------------|
| Kitchen/<br>Dining | 25'7" x 11'7" | 7.79 x 3.52 m |
| Utility            | 6'6" x 5'9"   | 1.99 x 1.75 m |
| Cloaks             | 6'6" x 3'4"   | 1.99 x 1.01 m |

#### FIRST FLOOR

| Bedroom 1 | 11'11" x 11'8" | 3.62 x 3.55 m |
|-----------|----------------|---------------|
| En-suite  | 7'11" x 4'7"   | 2.41 x 1.40 m |
| Bedroom 2 | 11'11" x 9'2"  | 3.62 x 2.80 m |
| Bedroom 3 | 11'7" x 9'8"   | 3.52 x 2.94 m |
| Bedroom 4 | 10'4" x 8'9"   | 3.16 x 2.66 m |
| Bathroom  | 8'1" x 6'8"    | 2.47 x 2.02 m |

## Traditional homes, built the way you remember

KEY 00 Hob ov Oven  $/\!\!/$  Fridge/freezer wm Washing machine space dw Dishwasher space td Tumble dryer space w Hot water cylinder ST Cupboard

< Denotes where dimensions are taken from. All wardrobes are subject to site specification. Please see Sales Consultant for further details.