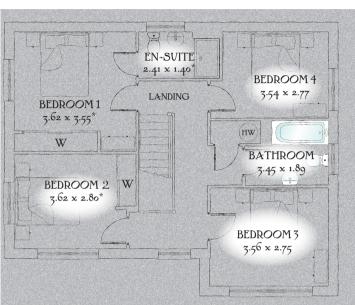

## FIRST FLOOR

| Bedroom 1 | 11'11" x 11'8" | 3.62 x 3.55 m* |
|-----------|----------------|----------------|
| En-suite  | 7'11" x 4'7"   | 2.41 x 1.40 m* |
| Bedroom 2 | 11'11" x 9'2"  | 3.62 x 2.80 m* |
| Bedroom 3 | 11'8" x 9'0"   | 3.56 x 2.75 m  |
| Bedroom 4 | 11'7" x 9'1"   | 3.54 x 2.77 m  |
| Bathroom  | 11'4" x 6'3"   | 3.45 x 1.89 m  |

Traditional homes, built the way you remember

THINK 169628. WF\_SHAF\_DM.2.0 RV

KEY 00 Hob ov Oven # Fridge/freezer wm Washing machine space dw Dishwasher space td Tumble dryer space ww Hot water cylinder ST Cupboard W Wardrobe

\*Max dimensions Note: Bedroom dimensions taken into wardrobe recess. All wardrobes are subject to site specification. Please see Sales Consultant for further details.