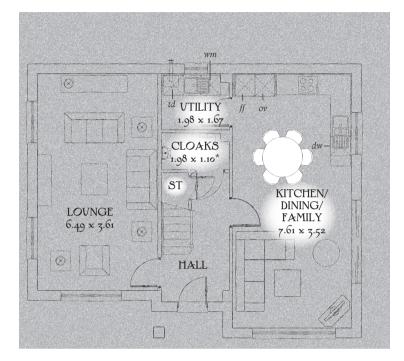

## **GROUND FLOOR**

| Lounge                        | 21'4" x 11'10" | 6.49 x 3.61 m  |
|-------------------------------|----------------|----------------|
| Kitchen/<br>Dining/<br>Family | 25'0" x 11'7"  | 7.61 x 3.52 m  |
| Cloaks                        | 6'6" x 3'7"    | 1.98 x 1.10 m* |
| Utility                       | 6'6" x 5'6"    | 1.98 x 1.67 m  |

Traditional homes, built the way you remember

THINK 169628. WF\_SHAF\_DM.2.0 RV

KEY 00 Hob ov Oven # Fridge/freezer wm Washing machine space dw Dishwasher space td Tumble dryer space ww Hot water cylinder ST Cupboard W Wardrobe

\*Max dimensions Note: Bedroom dimensions taken into wardrobe recess. All wardrobes are subject to site specification. Please see Sales Consultant for further details.