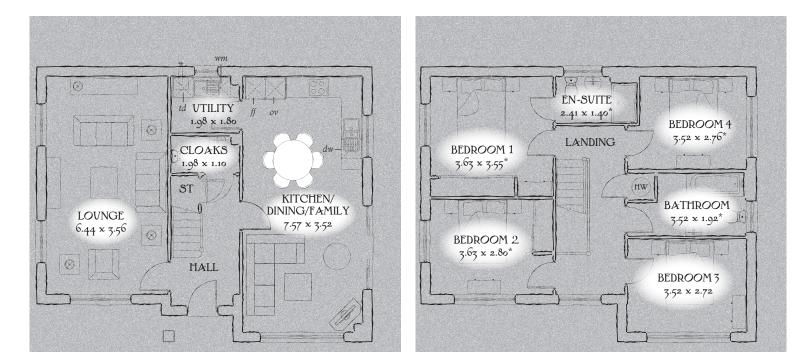

### **GROUND FLOOR**

| Lounge                        | 21'2" x 11'8"  | 6.44 x 3.56 m |
|-------------------------------|----------------|---------------|
| Kitchen/<br>Dining/<br>Family | 24'10" x 11'7" | 7.57 x 3.52 m |
| Cloaks                        | 6'6" x 3'7"    | 1.98 x 1.10 m |
| Utility                       | 6'6" x 5'11"   | 1.98 x 1.80 m |

#### FIRST FLOOR

| Bedroom 1 | 11'11" x 11'8" | 3.63 x 3.55 m* |
|-----------|----------------|----------------|
| En-suite  | 7'11" x 4'7"   | 2.41 x 1.40 m* |
| Bedroom 2 | 11'11" x 9'2"  | 3.63 x 2.80 m* |
| Bedroom 3 | 11'7" x 8'11"  | 3.52 x 2.72 m  |
| Bedroom 4 | 11'7" x 9'1"   | 3.52 x 2.76 m* |
| Bathroom  | 11'7" x 6'4"   | 3.52 x 1.92 m* |

KEY 00 Hob ov Oven # Fridge/freezer wm Washing machine space dw Dishwasher space td Tumble dryer space m Hot water cylinder ST Cupboard

\* Max dimensions Note: Bedroom dimensions taken into wardrobe recess. All wardrobes are subject to site specification. Please see Sales Consultant for further details.