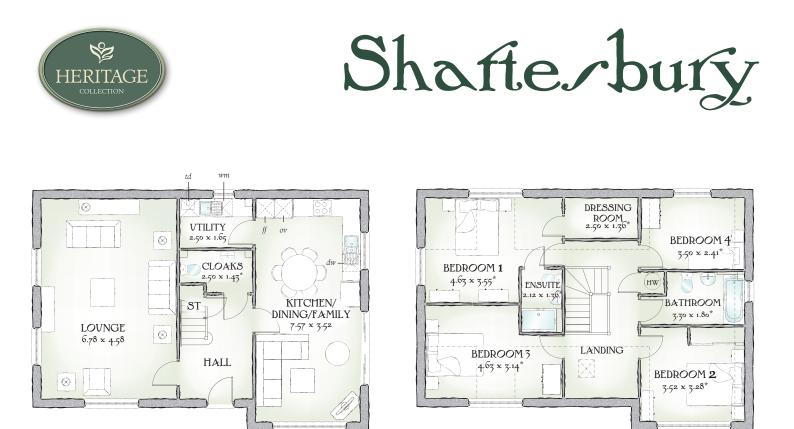

## **GROUND FLOOR**

| Lounge                        | 22'3" x 15'0"  | 6.78 x 4.58 m  |
|-------------------------------|----------------|----------------|
| Kitchen/<br>Dining/<br>Family | 24'10" x 11'7" | 7.57 x 3.52 m  |
| Cloaks                        | 8'2" x 4'8"    | 2.50 x 1.43 m* |
| Utility                       | 8'2" x 5'5"    | 2.50 x 1.65 m  |

## FIRST FLOOR

| Bedroom 1     | 15'2" x 11'8"  | 4.63 x 3.55 m* |
|---------------|----------------|----------------|
| EnSuite       | 6'11" x 4'6"   | 2.12 x 1.36 m* |
| Dressing Room | 8'2" x 4'6"    | 2.50 x 1.36 m* |
| Bedroom 2     | 11'7" x 10'5 " | 3.52 x 3.18 m* |
| Bedroom 3     | 15'2" x 10'4"  | 4.63 x 3.14 m* |
| Bedroom 4     | 11'6" x 7'11"  | 3.50 x 2.41 m* |
| Bathroom      | 10'10" x 5'11' | 3.30 x 1.80 m* |

\* Max dimensions Note: Bedroom dimensions taken into wardrobe recess