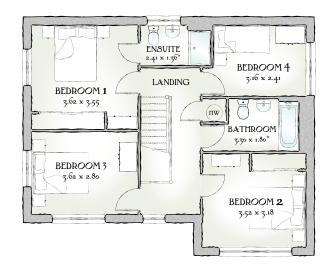

## FIRST FLOOR

| Bedroom 1 | 11'11" x 11'8" | 3.62 x 3.55 m  |
|-----------|----------------|----------------|
| EnSuite   | 7'11" x 4'6"   | 2.41 x 1.36 m* |
| Bedroom 2 | 11'7" x 10'5"  | 3.52 x 3.18 m  |
| Bedroom 3 | 11'11" x 9'2"  | 3.62 x 2.80 m  |
| Bedroom 4 | 10'4" x 7'11"  | 3.16 x 2.41 m  |
| Bathroom  | 10'10" x 5'11" | 3.30 x 1.80 m* |

\* Max dimensions Note: Bedroom dimensions taken into wardrobe recess