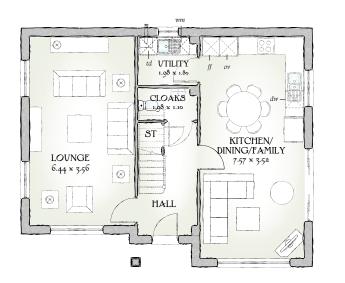

| GROUND FLOOR                  |                |               |  |
|-------------------------------|----------------|---------------|--|
| Lounge                        | 21'2" x 11'8"  | 6.44 x 3.56 m |  |
| Kitchen/<br>Dining/<br>Family | 24'10" x 11'7" | 7.57 x 3.52 m |  |
| Cloaks                        | 6'6" x 3'7"    | 1.98 x 1.10 m |  |
| Utility                       | 6'6" x 5'11"   | 1.98 x 1.80 m |  |