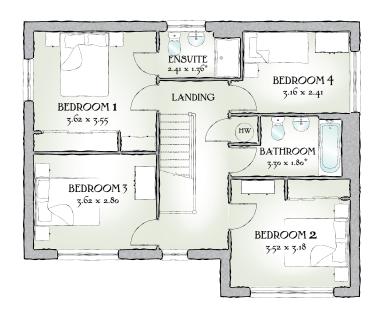

## FIRST FLOOR

| Bedroom 1 | 11'11" x 11'8" | 3.62 x 3.55 m  |
|-----------|----------------|----------------|
| EnSuite   | 7'11" x 4'6"   | 2.41 x 1.36 m* |
| Bedroom 2 | 11'7" x 10'5"  | 3.52 x 3.18 m  |
| Bedroom 3 | 11'11" x 9'2"  | 3.62 x 2.80 m  |
| Bedroom 4 | 10'4" x 7'11"  | 3.16 x 2.41 m  |
| Bathroom  | 10'10" x 5'11" | 3.30 x 1.80 m* |

Customers should note this illustration is an example of The Shaftesbury housetype. All dimensions indicated are approximate and furniture layout is for illustrative purposes only. Homes may be a 'handed' (mirror image) versions of the illustrations, and may be detached, semi-detached or terraced. Materials used may differ from plot to plot including render and roof tile colours. Detailed plans and specifications are available for inspection for each plot at our Marketing Suite during working hours and customers must check their individual specifications prior to making reservation.

Traditional homes, built the way you remember

<sup>\*</sup> Max dimensions Note: Bedroom dimensions taken into wardrobe recess