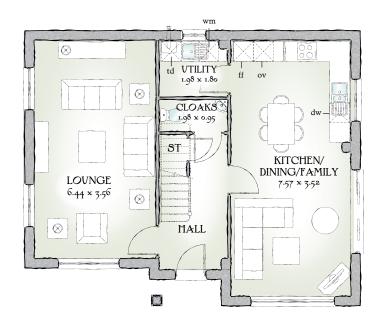

## GROUND FLOOR

| Lounge                        | 21'2" x 11'8"  | 6.44 x 3.56 m |
|-------------------------------|----------------|---------------|
| Kitchen/<br>Dining/<br>Family | 24'10" x 11'7" | 7.57 x 3.52 m |
| Cloaks                        | 6'6" x 3'1"    | 1.98 x 0.95 m |
| Utility                       | 6'6" x 5'11"   | 1.98 x 1.80 m |

Customers should note this illustration is an example of The Shaftesbury housetype. All dimensions indicated are approximate and furniture layout is for illustrative purposes only. Homes may be a 'handed' (mirror image) versions of the illustrations, and may be detached, semi-detached or terraced. Materials used may differ from plot to plot including render and roof tile colours. Detailed plans and specifications are available for inspection for each plot at our Marketing Suite during working hours and customers must check their individual specifications prior to making reservation.