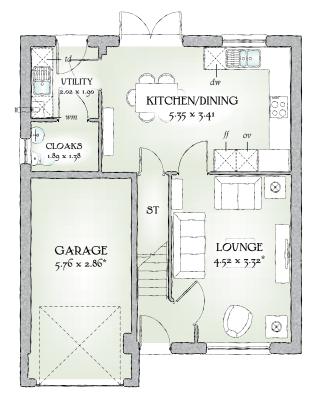

## **GROUND FLOOR**

| Lounge             | 14'10" x 10'11" | 4.52 x 3.32 m* |
|--------------------|-----------------|----------------|
| Kitchen/<br>Dining | 17'7" x 11'2"   | 5.35 x 3.41 m  |
| Cloaks             | 6'2" x 4'6"     | 1.89 x 1.38 m  |
| Utility            | 6'8" x 6'3"     | 2.02 x 1.90 m  |
| Garage             | 18'11" x 9'5"   | 5.76 x 2.86 m* |

KEY 🔯 Hob ov Oven *If* Fridge/freezer wm Washing machine space dw Dishwasher space *td* Tumble dryer space *bw* Hot Water Cylinder \*Max dimensions Note: Bedroom dimensions taken into wardrobe recess All wardrobes are subject to site specification. Please see Sales Consultant for further details.