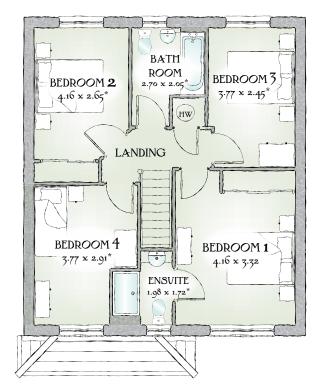

## FIRST FLOOR

| Bedroom 1 | 13'8" x 10'11" | 4.16 x 3.32 m  |
|-----------|----------------|----------------|
| En-suite  | 6'6" x 5'8"    | 1.98 x 1.72 m* |
| Bedroom 2 | 13'8" x 8'8"   | 4.16 x 2.65 m* |
| Bedroom 3 | 12'4" x 8'0"   | 3.77 x 2.45 m* |
| Bedroom 4 | 12'4" x 9'7"   | 3.77 x 2.91 m* |
| Bathroom  | 8'10" x 6'9"   | 2.70 x 2.05 m* |

KEY 🔯 Hob ov Oven *If* Fridge/freezer wm Washing machine space dw Dishwasher space *td* Tumble dryer space *bw* Hot Water Cylinder \*Max dimensions Note: Bedroom dimensions taken into wardrobe recess All wardrobes are subject to site specification. Please see Sales Consultant for further details.