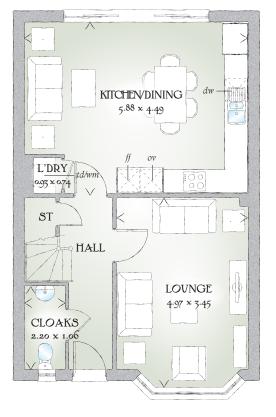

## **GROUND FLOOR**

| Lounge             | 16'4" x 11'4" | 4.97 x 3.45 m |
|--------------------|---------------|---------------|
| Kitchen/<br>Dining | 19'3" x 14'9" | 5.88 x 4.49 m |
| Cloaks             | 7'3" x 3'6"   | 2.20 x 1.06 m |
| Laundry            | 3'1" x 2'5"   | 0.93 x 0.74 m |

Traditional homes, built the way you remember

KEY  $\textcircled{00}{0}$  Hob or Oven # Fridge/freezer wm Washing machine space dw Dishwasher space td Tumble dryer space w Hot water cylinder ST Cupboard

< Denotes where dimentions are taken from. \*All wardrobes are subject to site specification. Please see Sales Consultant for further details.