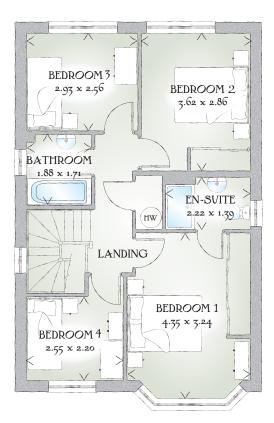

## FIRST FLOOR

| Bedroom 1 | 14'3" x 10'8" | 4.35 x 3.24 m |
|-----------|---------------|---------------|
| En-suite  | 7'3" x 4'7"   | 2.22 x 1.39 m |
| Bedroom 2 | 11'11" x 9'5" | 3.62 x 2.86 m |
| Bedroom 3 | 9'7" x 8'5"   | 2.93 x 2.56 m |
| Bedroom 4 | 8'4" x 7'3"   | 2.55 x 2.20 m |
| Bathroom  | 6'2" x 5'7"   | 1.88 x 1.71 m |

Traditional homes, built the way you remember

KEY  $\textcircled{00}{0}$  Hob or Oven # Fridge/freezer wm Washing machine space dw Dishwasher space td Tumble dryer space w Hot water cylinder ST Cupboard

< Denotes where dimentions are taken from. \*All wardrobes are subject to site specification. Please see Sales Consultant for further details.