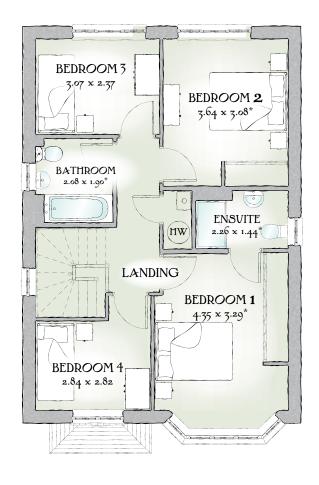

## FIRST FLOOR

| Bedroom 1 | 14'3" x 10'10" | 4.35 x 3.29 m* |
|-----------|----------------|----------------|
| En-suite  | 7'5" x 4'9"    | 2.26 x 1.44 m* |
| Bedroom 2 | 11'11" x 10'1" | 3.64 x 3.08 m* |
| Bedroom 3 | 10'1" x 7'9"   | 3.07 x 2.37 m  |
| Bedroom 4 | 9'4" x 9'3"    | 2.84 x 2.82 m  |
| Bathroom  | 6'10" x 6'3"   | 2.08 x 1.90 m* |

KEY O Hob ov Oven II Fridge/freezer wm Washing machine space dw Dishwasher space td Tumble dryer space bw Hot Water Cylinder \* Max dimensions Note: Bedroom dimensions taken into wardrobe recess. All wardrobes are subject to site specification. Please see Sales Consultant for further details.