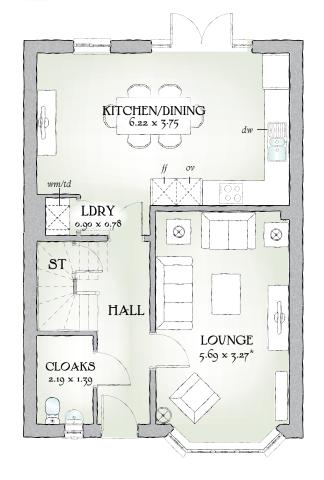

## GROUND FLOOR

| Lounge             | 18'8" x 10'9" | 5.69 x 3.27 m |
|--------------------|---------------|---------------|
| Kitchen/<br>Dining | 20'5" x 12'4" | 6.22 x 3.75 m |
| Cloaks             | 7'2" x 4'7"   | 2.19 x 1.39 m |
| Laundry            | 2'11" x 2'7"  | 0.90 x 0.78 m |

KEY O Hob ov Oven II Fridge/freezer wm Washing machine space dw Dishwasher space td Tumble dryer space bw Hot Water Cylinder \* Max dimensions Note: Bedroom dimensions taken into wardrobe recess. All wardrobes are subject to site specification. Please see Sales Consultant for further details.