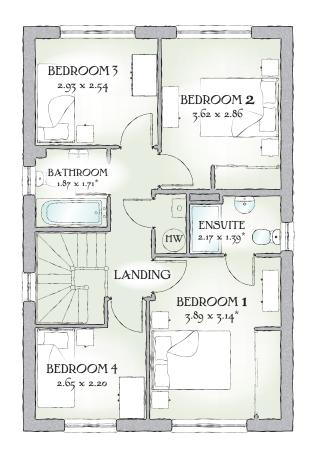

## FIRST FLOOR

| Bedroom 1 | 12'9" x 10'4" | 3.89 x 3.14 m* |
|-----------|---------------|----------------|
| EnSuite   | 7'1" x 4'7"   | 2.17 x 1.39 m* |
| Bedroom 2 | 11'11" x 9'5" | 3.62 x 2.86 m  |
| Bedroom 3 | 9'7" x 8'4"   | 2.93 x 2.54 m  |
| Bedroom 4 | 8'8" x 7'3"   | 2.65 x 2.20 m  |
| Bathroom  | 6' 2" x 5'7"  | 1.87 x 1.71 m* |