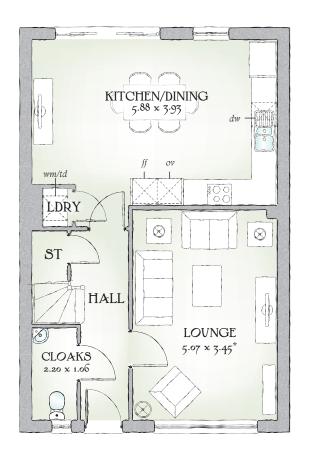

## GROUND FLOOR

| Lounge             | 16'8" x 11'4" | 5.07 x 3.45 m*   |
|--------------------|---------------|------------------|
| Kitchen/<br>Dining | 19'3" x 12'11 | 1" 5.88 x 3.93 m |
| Cloaks             | 7'3" x 3'6"   | 2.20 x 1.06 m    |
| Laundry            | 3'0" x 2'4"   | 0.91 x 0.72 m    |