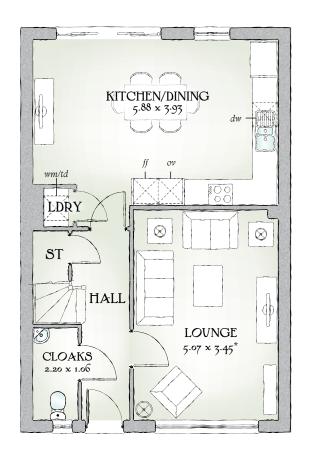

## GROUND FLOOR

| Lounge             | 16'8" x 11'4" | 5.07 x 3.45 m   |
|--------------------|---------------|-----------------|
| Kitchen/<br>Dining | 19'3" x 12'11 | " 5.88 x 3.93 m |
| Cloaks             | 7'3" x 3'6"   | 2.20 x 1.06 m   |
| Laundry            | 3'0" x 2'4"   | 0.91 x 0.72 m   |

Traditional homes, built the way you remember

KEY O Hob ov Oven ff Fridge/freezer wm Washing machine space dw Dishwasher space op Optional wardrobe\*\* td Tumble dryer space bw Hot Water Cylinder

 $<sup>^{\</sup>bullet}$  Max dimensions  $\,$  Note: Bedroom dimensions taken into wardrobe recess