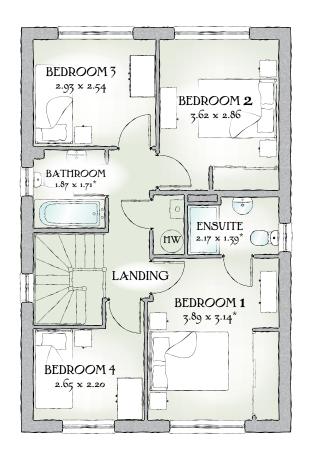

## FIRST FLOOR

| Bedroom 1 | 12'9" x 10'4" | 3.89 x 3.14 m* |
|-----------|---------------|----------------|
| EnSuite   | 7'1" x 4'7"   | 2.17 x 1.39 m* |
| Bedroom 2 | 11'11" x 9'5" | 3.62 x 2.86 m  |
| Bedroom 3 | 9'7" x 8'4"   | 2.93 x 2.54 m  |
| Bedroom 4 | 8'8" x 7'3"   | 2.65 x 2.20 m  |
| Bathroom  | 6' 2" x 5'7"  | 1.87 x 1.71 m* |

Traditional homes, built the way you remember

KEY O Hob ov Oven ff Fridge/freezer wm Washing machine space dw Dishwasher space op Optional wardrobe\*\* td Tumble dryer space bw Hot Water Cylinder

 $<sup>^{\</sup>bullet}$  Max dimensions  $\,$  Note: Bedroom dimensions taken into wardrobe recess