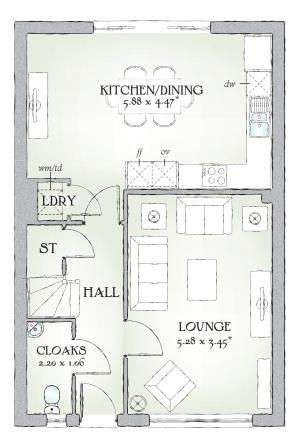

## **GROUND FLOOR**

| Lounge             | 17'5" x 11'4" | 5.28 x 3.45 m* |
|--------------------|---------------|----------------|
| Kitchen/<br>Dining | 19'3" x 14'8" | 5.88 x 4.47 m* |
| Cloaks             | 7'3" x 3'6"   | 2.20 x 1.06 m  |
| Laundry            | 3'0" x 2'4"   | 0.91 x 0.72 m  |

Customers should note this illustration is an example of The Stratford housetype. All dimensions indicated are approximate and furniture layout is for illustrative purposes only. Homes may be a 'handed' (mirror image) versions of the illustrations, and may be detached, semi-detached or terraced. Materials used may differ from plot to plot including render and roof tile colours. Detailed plans and specifications are available for inspection for each plot at our Marketing Suite during working hours and customers must check their individual specifications prior to making reservation.
\*\* All wardrobes are subject to site specification. Please see Sales Consultant for further details.