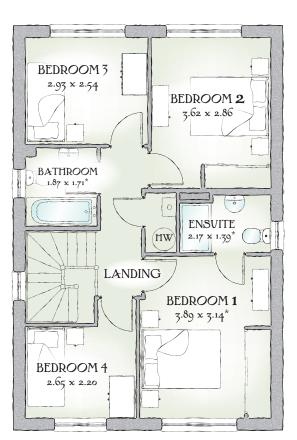

## FIRST FLOOR

| Bedroom 1 | 12'9" x 10'4" | 3.89 x 3.14 m* |
|-----------|---------------|----------------|
| EnSuite   | 7'1" x 4'7"   | 2.17 x 1.39 m* |
| Bedroom 2 | 11'11" x 9'5" | 3.62 x 2.86 m  |
| Bedroom 3 | 9'7" x 8'4"   | 2.93 x 2.54 m  |
| Bedroom 4 | 8'8" x 7'3"   | 2.65 x 2.20 m  |
| Bathroom  | 6'2" x 5'7"   | 1.87 x 1.71 m* |

\* Max dimensions Note: Bedroom dimensions taken into wardrobe recess