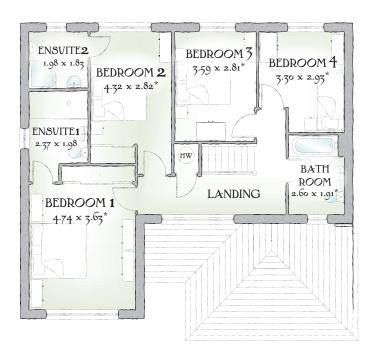

## FIRST FLOOR

| Bedroom 1 | 15'7" x 11'11" | 4.74 x 3.63 m* |
|-----------|----------------|----------------|
| EnSuite 1 | 7'9" x 6'6"    | 2.37 x 1.98 m  |
| Bedroom 2 | 14'2" x 9'3"   | 4.32 x 2.82 m* |
| EnSuite 2 | 6'6" x 6'0"    | 1.98 x 1.83 m  |
| Bedroom 3 | 11'9" x 9'3"   | 3.59 x 2.81 m* |
| Bedroom 4 | 10'10" x 9'7"  | 3.30 x 2.93 m* |
| Bathroom  | 8'6" x 6'3"    | 2.60 x 1.91 m* |

Customers should note this illustration is an example of The Sunningdale housetype. All dimensions indicated are approximate and the furniture layout is for illustrative purposes only. Homes may be 'handed' (mirror image) versions of the illustrations, and may be detached, semi-detached or terraced. Materials used may differ from plot to plot including render and root tile colours. Detailed plans and specifications are available for inspection for each plot at our Marketing Suite during working hours and customers must check their individual specifications prior to making a reservation.

\*\*All wardrobes are subject to site specification. Please see Sales Consultant for further details.

Traditional homes, built the way you remember

\* Max dimensions Note: Bedroom dimensions taken into wardrobe recess