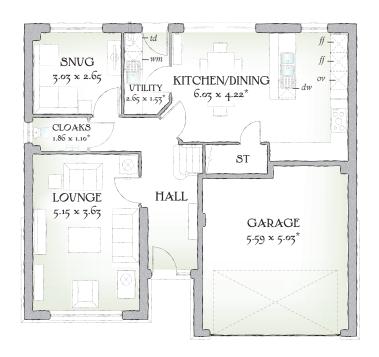

## GROUND FLOOR

| Lounge             | 16'11" x 11'11" | 5.15 x 3.63 m  |
|--------------------|-----------------|----------------|
| Kitchen/<br>Dining | 19'9" x 13'10"  | 6.03 x 4.22 m* |
| Utility            | 8'8" x 5'0"     | 2.65 x 1.53 m* |
| Snug               | 9'11" x 8'8"    | 3.03 x 2.65 m  |
| Cloaks             | 6'1" x 3'7"     | 1.86 x 1.10 m* |
| Garage             | 18'4" x 16'6"   | 5.59 x 5.03 m* |

Customers should note this illustration is an example of The Sunningdale housetype. All dimensions indicated are approximate and the furniture layout is for illustrative purposes only. Homes may be 'handed' (mirror image) versions of the illustrations, and may be detached, semi-detached or terraced. Materials used may differ from plot to plot including render and root tile colours. Detailed plans and specifications are available for inspection for each plot at our Marketing Suite during working hours and customers must check their individual specifications prior to making a reservation.

\*\*All wardrobes are subject to site specification. Please see Sales Consultant for further details.

Traditional homes, built the way you remember

\* Max dimensions Note: Bedroom dimensions taken into wardrobe recess