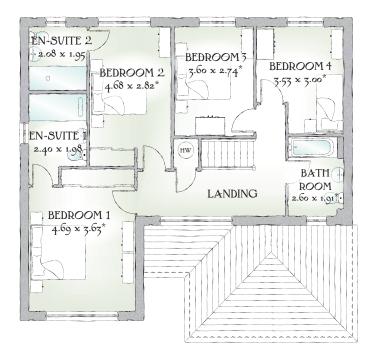

## FIRST FLOOR

| Bedroom 1  | 15'5" x 11'11" | 4.69 x 3.63 m* |
|------------|----------------|----------------|
| En-suite 1 | 7'10" x 6'6"   | 2.40 x 1.98 m  |
| Bedroom 2  | 15'4" x 9'3"   | 4.68 x 2.82 m* |
| En-suite 2 | 6'10" x 6'6"   | 2.08 x 1.95 m  |
| Bedroom 3  | 11'10" x 9'0"  | 3.60 x 2.74 m* |
| Bedroom 4  | 11'7" x 9'10"  | 3.53 x 3.00 m* |
| Bathroom   | 8'6" x 6'3"    | 2.60 x 1.91 m* |

Traditional homes, built the way you remember

KEY 🔯 Hob ov Oven *ff* Fridge/freezer *wm* Washing machine space *dw* Dishwasher space *td* Tumble dryer space w Hot water cylinder ST Cupboard \*Max dimensions Note: Bedroom dimensions taken into

wardrobe recess. All wardrobes are subject to site specification. Please see Sales Consultant for further details.