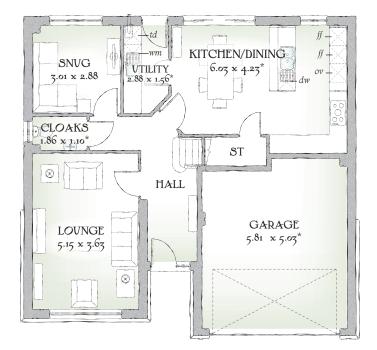

## **GROUND FLOOR**

| Lounge             | 16'11" x 11'11" | 5.15 x 3.63 m  |
|--------------------|-----------------|----------------|
| Kitchen/<br>Dining | 19'9" x 13'11"  | 6.03 x 4.23 m* |
| Utility            | 9'5" x 5'1"     | 2.88 x 1.56 m* |
| Snug               | 9'11" x 9'5"    | 3.01 x 2.88 m  |
| Cloaks             | 6'1" x 3'7"     | 1.86 x 1.10 m* |
| Garage             | 19'1" x 16'6"   | 5.81 x 5.03 m* |

Traditional homes, built the way you remember

KEY 🔯 Hob ov Oven *ff* Fridge/freezer *wm* Washing machine space *dw* Dishwasher space *td* Tumble dryer space w Hot water cylinder ST Cupboard \*Max dimensions Note: Bedroom dimensions taken into