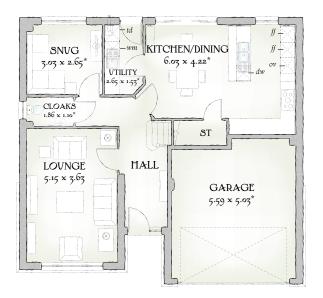

| GROUND FLOOR       |                |                 |  |
|--------------------|----------------|-----------------|--|
| Lounge             | 16'11" x 11'11 | " 5.15 x 3.63 m |  |
| Kitchen/<br>Dining | 19'9" x 13'10" | 6.03 x 4.22 m*  |  |
| Utility            | 8'8" x 5'0"    | 2.65 x 1.53 m*  |  |
| Snug               | 9'11" x 8'8"   | 3.03 x 2.65 m*  |  |
| Cloaks             | 6'1" x 3'7"    | 1.86 x 1.10 m*  |  |
| Garage             | 18'4" x 16'6"  | 5.59 x 5.03 m*  |  |

KEY Sog Hob ov Oven *ff* Fridge/freezer wm Washing machine space *dw* Dishwasher space op Optional wardrobe\*\* *td* Tumble dryer space *bw* Hot Water Cylinder

\* Max dimensions Note: Bedroom dimensions taken into wardrobe recess