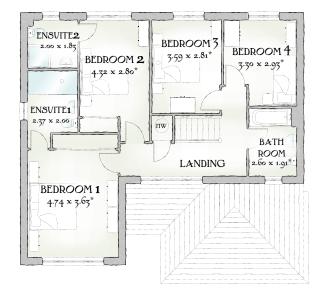

## FIRST FLOOR

| Bedroom 1 | 15'6" x 11'11" | 4.74 x 3.63 m* |
|-----------|----------------|----------------|
| EnSuite 1 | 7'9" x 6'7"    | 2.37 x 2.00 m  |
| Bedroom 2 | 14'2" x 9'2"   | 4.32 x 2.80 m* |
| EnSuite 2 | 6'7" x 6'0"    | 2.00 x 1.83 m* |
| Bedroom 3 | 11'9" x 9'3"   | 3.59 x 2.81 m* |
| Bedroom 4 | 10'10" x 9'7"  | 3.30 x 2.93 m* |
| Bathroom  | 8'6" x 6'3"    | 2.60 x 1.91 m* |

KEY Sog Hob ov Oven *ff* Fridge/freezer wm Washing machine space *dw* Dishwasher space op Optional wardrobe\*\* *td* Tumble dryer space *bw* Hot Water Cylinder

\* Max dimensions Note: Bedroom dimensions taken into wardrobe recess