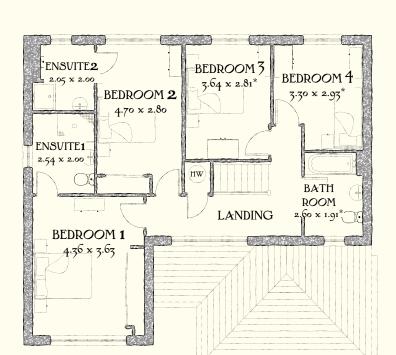

## FIRST FLOOR

| Bedroom 1 | 14'4" x 11'11" | 4.36 x 3.63 m  |
|-----------|----------------|----------------|
| EnSuite 1 | 8'4" x 6'7"    | 2.54 x 2.00 m  |
| Bedroom 2 | 15'5" x 9'2"   | 4.70 x 2.80 m  |
| EnSuite 2 | 6'9" x 6'7"    | 2.05 x 2.00 m  |
| Bedroom 3 | 11'11" x 9'3"  | 3.64 x 2.81 m* |
| Bedroom 4 | 10'10" x 9'7"  | 3.30 x 2.93 m* |
| Bathroom  | 8'6" x 6'3"    | 2.60 x 1.91 m* |

KEY

\* Max dimensions Note: Bedroom dimensions taken into wardrobe recess

Customers should note this illustration is an example of The Sunningdale housetype. All dimensions indicated are approximate and furniture layout is for illustrative purposes only. Homes may be a 'handed' 'mirror image' versions of the illustrations, and may be detached, semi-detached or terraced. Materials used may differ from plot to plot including render and roof tile colours. Detailed plans and specifications are available for inspection for each plot at our Marketing Suite during working hours and customers must check their individual specifications prior to making reservation.