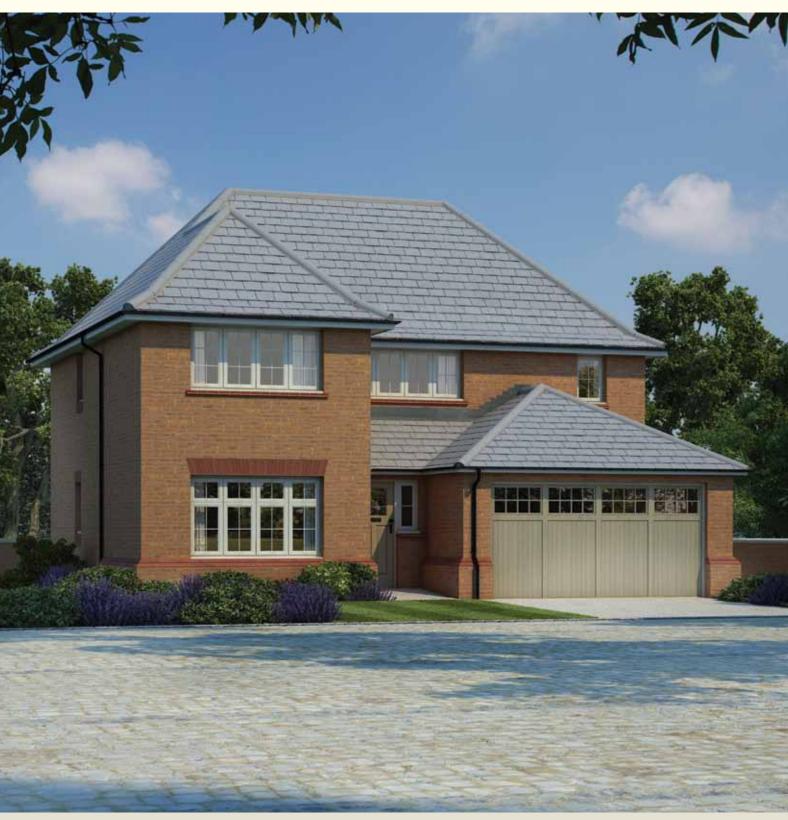

enerously proportioned and superbly designed. The Sunningdale has the perfect balance of shared rooms and personal space that is essential as your family gets older and more independent.

1621 SQ FT -FOUR BEDROOM HOME

KEY

\* Max dimensions Note: Bedroom dimensions taken into wardrobe recess

Customers should note this illustration is an example of The Sunningdale housetype. All dimensions indicated are approximate and furniture layout is for illustrative purposes only. Homes may be a 'handed' 'mirror image' versions of the illustrations, and may be detached, semi-detached or terraced. Materials used may differ from plot to plot including render and roof tile colours. Detailed plans and specifications are available for inspection for each plot at our Marketing Suite during working hours and customers must check their individual specifications prior to making reservation.