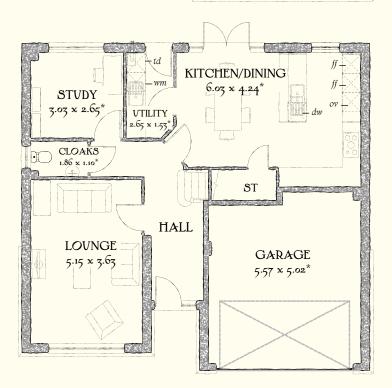

## GROUND FLOOR

| Lounge             | 16'11" x 11'11 | " 5.15 x 3.63 m |
|--------------------|----------------|-----------------|
| Kitchen/<br>Dining | 19'9" x 13'11" | 6.03 x 4.24 m*  |
| Utility            | 8'8" x 5'0"    | 2.65 x 1.53 m*  |
| Study              | 9'11" x 8'8"   | 3.03 x 2.65 m   |
| Cloaks             | 6'1" x 3'7"    | 1.86 x 1.10 m*  |
| Garage             | 18'3" x 16'6"  | 5.57 x 5.02 m*  |

KEY

\* Max dimensions Note: Bedroom dimensions taken into wardrobe recess

Customers should note this illustration is an example of The Sunningdale housetype. All dimensions indicated are approximate and furniture layout is for illustrative purposes only. Homes may be a 'handed' 'mirror image' versions of the illustrations, and may be detached, semi-detached or terraced. Materials used may differ from plot to plot including render and roof tile colours. Detailed plans and specifications are available for inspection for each plot at our Marketing Suite during working hours and customers must check their individual specifications prior to making reservation.