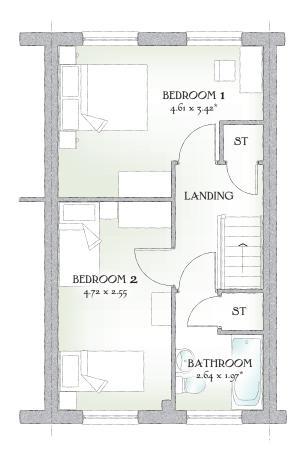

## FIRST FLOOR

| Bedroom 1 | 15'1" x 11'3" | 4.61 x 3.42 m* |
|-----------|---------------|----------------|
| Bedroom 2 | 15'6" x 8'4"  | 4.72 x 2.55 m  |
| Bathroom  | 8'8" x 6'6"   | 2.64 x 1.97 m* |

KEY  $\bigcirc O$  Hob ov Oven ff Fridge/freezer dw Dishwasher space \*Max dimensions Note: Bedroom dimensions taken into wardrobe recess. All wardrobes are subject to site specification. Please see Sales Consultant for further details.