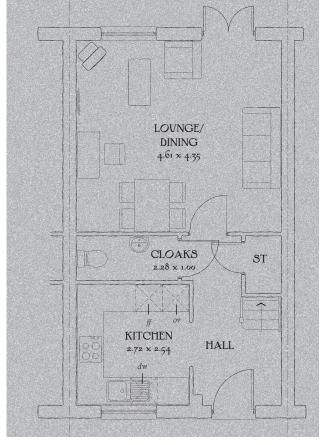

## GROUND FLOOR

| Lounge/<br>Dining | 15'1" x 14'3" | 4.61 x 4.35 m |
|-------------------|---------------|---------------|
| Kitchen           | 8'11" x 8'4"  | 2.72 x 2.54 m |
| Cloaks            | 7'6" x 3'3"   | 2.28 x 1.00 m |

KEY  $\bigcirc O$  Hob ov Oven ff Fridge/freezer dw Dishwasher space \*Max dimensions Note: Bedroom dimensions taken into wardrobe recess. All wardrobes are subject to site specification. Please see Sales Consultant for further details.