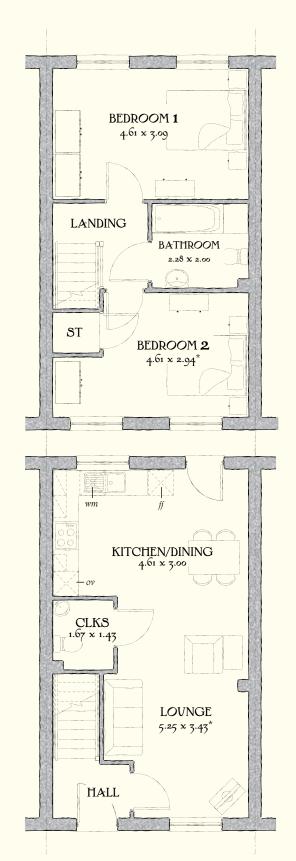

Customers should note this illustration is an example of The Tavy housetype. All dimensions indicated are approximate and furniture layout is for illustrative purposes only. Homes may be a 'handed' (mirror image) versions of the illustrations, and may be detached, semi-detached or terraced. Materials used may differ from plot to plot including render and roof tile colours. Detailed plans and specifications are available for inspection for each plot at our Marketing Suite during working hours and customers must check their individual specifications prior to making reservation.

## FIRST FLOOR

| Bedroom 1 | 15'2" x 10'2" | 4.61 x 3.09 m  |
|-----------|---------------|----------------|
| Bedroom 2 | 15'2" x 9'8"  | 4.61 x 2.94 m* |
| Bathroom  | 7'6" x 6'7"   | 2.28 x 2.00 m  |

## GROUND FLOOR

| Lounge             | 17'3" x 11'3" | 5.25 x 3.43 m* |
|--------------------|---------------|----------------|
| Kitchen/<br>Dining | 15'2" x 9'10" | 4.61 x 3.00 m  |
| Cloaks             | 5'6" x 4'8"   | 1.67 x 1.43 m  |

KEY

op Optional wardrobe hw Hot Water Cylinder
\* Max dimensions Note: Bedroom dimensions taken into wardrobe recess