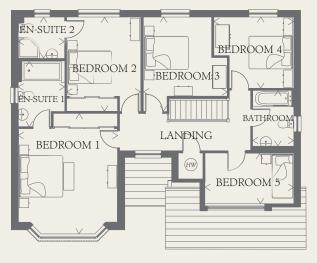

### FIRST FLOOR

| BEDROOM 1  | 17'2" x 14'1" | 5.22 x 4.30 m |
|------------|---------------|---------------|
| EN-SUITE 1 | 9'4" x 6'7"   | 2.85 x 2.00 m |
| BEDROOM 2  | 13'5" x 10'7" | 4.08 x 3.23 m |
| EN-SUITE 2 | 6'7" x 5'10"  | 2.00 x 1.78 m |
| BEDROOM 3  | 12'0" x 11'3" | 3.65 x 3.42 m |
| BEDROOM 4  | 11'5" x 10'1" | 3.47 x 3.08 m |
| BEDROOM 5  | 12'8" x 7'2"  | 3.85 x 2.18 m |
| BATHROOM   | 8'0" x 5'10"  | 2.43 x 1.77 m |
|            |               |               |