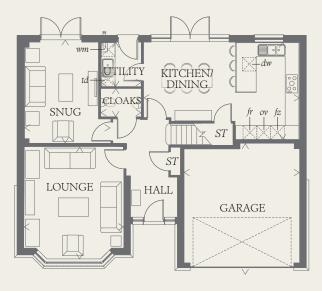

#### GROUND FLOOR

| LOUNGE             | 15'11" x 14'1" | 4.85 x 4.30 m |
|--------------------|----------------|---------------|
| KITCHEN/<br>DINING | 22'1" x 10'10" | 6.74 x 4.22 m |
| SNUG               | 14'5" x 10'6"  | 4.39 x 3.20 m |
| UTILITY            | 6'3" x 5'7"    | 1.91 x 1.71 m |
| CLOAKS             | 5'7" x 3'11"   | 1.71 x 1.20 m |
| GARAGE             | 17'7" x 16'6"  | 5.37 x 5.03 m |
|                    |                |               |

KEY

ov

fr Fridge

ംം Hob

Oven

fz Freezer

wm Washing machine space

< Denotes where dimensions are taken from. All wardrobes are subject to site specification. Please see Sales Consultant for further details.

dw Dishwasher space

(HW) Hot water cylinder

ST Cupboard

td Tumble dryer space