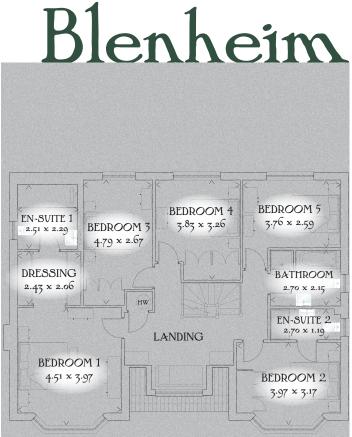

## FIRST FLOOR

| Bedroom 1  | 14'10" x 13'0" | 4.51 x 3.97 m |
|------------|----------------|---------------|
| En-suite 1 | 8'3" x 7'6"    | 2.51 x 2.29 m |
| Dressing   | 8'0" x 6'9"    | 2.43 x 2.06 m |
| Bedroom 2  | 13'0" x 10'5"  | 3.97 x 3.17 m |
| En-suite 2 | 8'10" x 3'11"  | 2.70 x 1.19 m |
| Bedroom 3  | 15'9" x 8'9"   | 4.79 x 2.67 m |
| Bedroom 4  | 12'7" x 10'8"  | 3.83 x 3.26 m |
| Bedroom 5  | 12'4" x 8'6"   | 3.76 x 2.59 m |
| Bathroom   | 8'10" x 7'1"   | 2.70 x 2.15 m |

KEY Delto ov Oven fr Fridge fz Freezer wm Washing machine space dw Dishwasher space td Tumble dryer space fw Hot water cylinder wc Wine cooler mw Microwave so Steam Oven

< Denotes where dimensions are taken from. All wardrobes are subject to site specification. Please see Sales Consultant for further details.