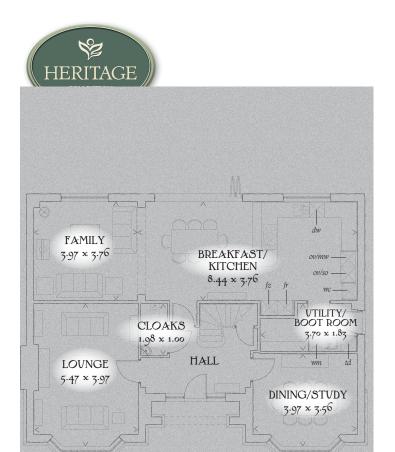

## GROUND FLOOR

| Lounge                | 17'11" x 13'0" | 5.47 x 3.97 m |
|-----------------------|----------------|---------------|
| Breakfast/<br>Dining  | 27'8" x 12'4"  | 8.44 x 3.76 m |
| Utility/<br>Boot Room | 12'2" x 6'0"   | 3.70 x 1.83 m |
| Cloaks                | 6'6" x 3'3"    | 1.98 x 1.00 m |
| Family                | 13'0" x 12'4"  | 3.97 x 3.76 m |
| Dining/Study          | 13'0" x 11'8"  | 3.97 x 3.56 m |

KEY Delto ov Oven fr Fridge fz Freezer wm Washing machine space dw Dishwasher space td Tumble dryer space fw Hot water cylinder wc Wine cooler mw Microwave so Steam Oven

< Denotes where dimensions are taken from. All wardrobes are subject to site specification. Please see Sales Consultant for further details.