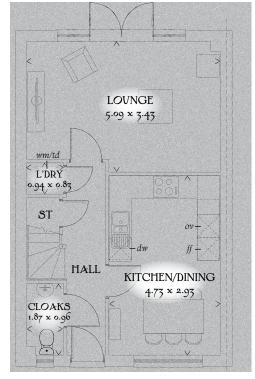

## GROUND FLOOR

| Lounge             | 16'8" x 11'3" | 5.09 x 3.43 m |
|--------------------|---------------|---------------|
| Kitchen/<br>Dining | 15'6" x 9'7"  | 4.73 x 2.93 m |
| Cloaks             | 6'2" x 3'2"   | 1.87 x 0.96 m |
| Laundry            | 3'1" x 2'9"   | 0.94 x 0.83 m |

KEY Do Hob ov Oven ff Fridge/freezer dw Dishwasher space wm Washing machine td Tumble dryer Hot water cylinder ST Cupboard

< Denotes where dimensions are taken from. All wardrobes are subject to site specification. Please see Sales Consultant for further details.