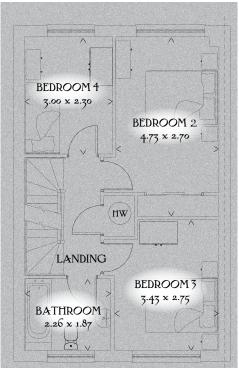

## FIRST FLOOR

| Bedroom 2 | 15'6" x 8'10" | 4.73 x 2.70 m |
|-----------|---------------|---------------|
| Bedroom 3 | 11'3" x 9'0"  | 3.43 x 2.75 m |
| Bedroom 4 | 9'5" x 7'7"   | 3.00 x 2.30 m |
| Bathroom  | 7'5" x 6'2"   | 2.26 x 1.87 m |

KEY Do Hob ov Oven ff Fridge/freezer dw Dishwasher space wm Washing machine td Tumble dryer Hot water cylinder ST Cupboard

< Denotes where dimensions are taken from. All wardrobes are subject to site specification. Please see Sales Consultant for further details.