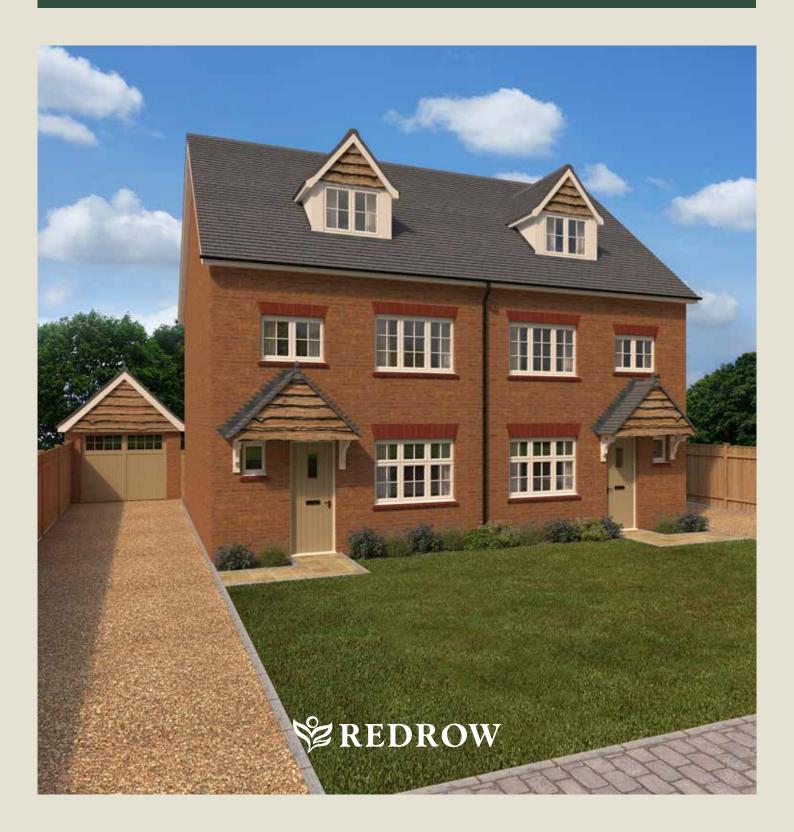

## Grantham

Carefully considered design elevates this three storey home above its townhouse rivals, creating a superb home of spacious rooms that reach their peak in the exceptional second floor master suite, which is so much more than just a bedroom.

## SECOND FLOOR

| Bedroom 1 | 13'10" x 13'3" | 4.21 x 4.05 m |
|-----------|----------------|---------------|
| En-suite  | 7'10" x 5'1"   | 2.38 x 1.54 m |

Customers should note this illustration is an example of the Grantham house type. All dimensions indicated are approximate and furniture layout is for illustrative purposes only. Homes may be 'handed' (mirror image) versions of the illustrations, and may be detached, semi-detached or terraced. Materials used may differ from plot to plot including render and roof tile colours. Detailed plans and specifications are available for inspection for each plot at our Sales Centre during working hours and customers must check their individual specifications prior to making a reservation.