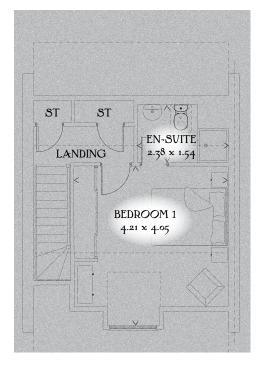

## SECOND FLOOR

| Bedroom 1 | 13'10" x 13'3" | 4.21 x 4.05 m |
|-----------|----------------|---------------|
| En-suite  | 7'10" x 5'1"   | 2.38 x 1.54 m |

Customers should note this illustration is an example of the Grantham house type. All dimensions indicated are approximate and furniture layout is for illustrative purposes only. Homes may be 'handed' (mirror image) versions of the illustrations, and may be detached, semi-detached or terraced. Materials used may differ from plot to plot including render and roof tile colours. Detailed plans and specifications are available for inspection for each plot at our Sales Centre during working hours and customers must check their individual specifications prior to making a reservation.

KEY Do Hob ov Oven ff Fridge/freezer dw Dishwasher space wm Washing machine td Tumble dryer Hot water cylinder ST Cupboard

< Denotes where dimensions are taken from. All wardrobes are subject to site specification. Please see Sales Consultant for further details.