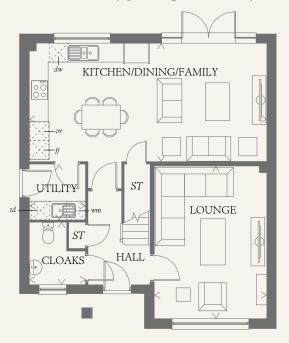

#### GROUND FLOOR

| LOUNGE                        | 16'3" x 11'11" | 4.95 x 3.63 m |
|-------------------------------|----------------|---------------|
| KITCHEN/<br>DINING/<br>FAMILY | 25'2" x 12'6"  | 7.68 x 3.82 m |
| UTILITY                       | 5'11" x 5'11"  | 1.81 x 1.80 m |
| CLOAKS                        | 6'6" x 5'11"   | 1.99 x 1.80 m |

< Denotes where dimensions are taken from. All wardrobes are subject to site specification. Please see Sales Consultant for further details.

₩ Hob

td Tumble dryer space

Oven ov

Hw Hot water cylinder

Fridge/freezer

ST Cupboard

wm Washing machine space

dw Dishwasher space

THINK. EF\_CAMB\_DM.7