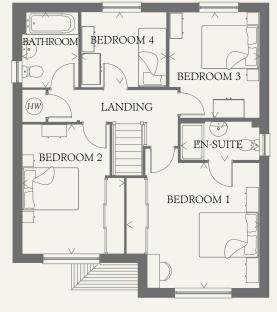

### FIRST FLOOR

| BEDROOM 1 | 14'1" x 13'4"  | 4.29 x 4.06 m |
|-----------|----------------|---------------|
| EN-SUITE  | 8'5" x 4'1"    | 2.56 x 1.25 m |
| BEDROOM 2 | 13'9" x 10'10" | 4.18 x 3.30 m |
| BEDROOM 3 | 11'2" x 9'6"   | 3.40 x 2.90 m |
| BEDROOM 4 | 9'2" x 7'10"   | 2.80 x 2.40 m |
| BATHROOM  | 7'10" x 5'11"  | 2.40 x 1.80 m |

< Denotes where dimensions are taken from. All wardrobes are subject to site specification. Please see Sales Consultant for further details.

₩ Hob

td Tumble dryer space

Oven ov

Hw Hot water cylinder

Fridge/freezer

ST Cupboard

wm Washing machine space

dw Dishwasher space

THINK. EF\_CAMB\_DM.7