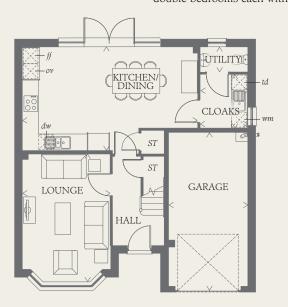

#### GROUND FLOOR

| LOUNGE             | 15'9" x 10'10" | 4.80 x 3.29 m |
|--------------------|----------------|---------------|
| KITCHEN/<br>DINING | 21'8" x 12'9"  | 6.60 x 3.88 m |
| UTILITY            | 6'8" x 5'10"   | 2.02 x 1.78 m |
| CLOAKS             | 5'10" x 3'1"   | 1.78 x 0.94 m |
| GARAGE             | 19'8" x 9'10"  | 6.00 x 3.00 m |

< Denotes where dimensions are taken from. All wardrobes are subject to site specification. Please see Sales Consultant for further details.

(EY

oo Hob

td Tumble dryer space

ov Oven

Hot water cylinder

ff Fridge/freezer

ST Cupboard

wm Washing machine spacedw Dishwasher space

THINK. EF\_OXFOQ\_DM.3