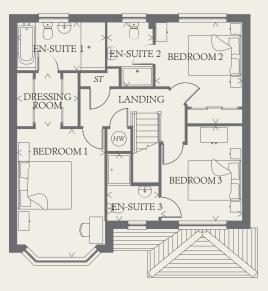

### FIRST FLOOR

| BEDROOM 1  | 15'10" x 10'10" | 4.82 x 3.29 m |
|------------|-----------------|---------------|
| DRESSING   | 7'6" x 6'8"     | 2.28 x 2.03 m |
| EN-SUITE 1 | 10'10" x 5'11"  | 3.29 x 1.80 m |
| BEDROOM 2  | 12'7" x 10'9"   | 3.84 x 3.27 m |
| EN-SUITE 2 | 7'11" x 5'8"    | 2.41 x 1.73 m |
| BEDROOM 3  | 11'7" x 10'0"   | 3.52 x 3.05 m |
| EN-SUITE 3 | 8'3" x 6'5"     | 2.51 x 1.96 m |

< Denotes where dimensions are taken from. All wardrobes are subject to site specification. Please see Sales Consultant for further details.

(EY

oo Hob

td Tumble dryer space

ov Oven

Hot water cylinder

ff Fridge/freezer