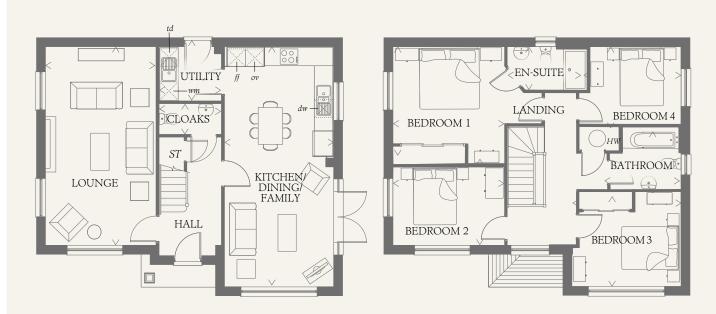

### GROUND FLOOR

| LOUNGE                        | 21'2" x 11'8" | 6.44 x 3.56 m |
|-------------------------------|---------------|---------------|
| KITCHEN/<br>DINING/<br>FAMILY | 25'7" x 11'7" | 7.79 x 3.52 m |
| UTILITY                       | 6'6" x 5'9"   | 1.99 x 1.75 m |
| CLOAKS                        | 6'6" x 3'4"   | 1.99 x 1.01 m |

#### FIRST FLOOR

| BEDROOM 1 | 11'11" x 11'8" | 3.62 x 3.55 m |
|-----------|----------------|---------------|
| EN-SUITE  | 7'11" x 4'7"   | 2.41 x 1.40 m |
| BEDROOM 2 | 11'11" x 9'2"  | 3.62 x 2.80 m |
| BEDROOM 3 | 11'7" x 9'10"  | 3.52 x 2.99 m |
| BEDROOM 4 | 10'4" x 8'7"   | 3.16 x 2.61 m |
| BATHROOM  | 8'2" x 6'8"    | 2.48 x 2.02 m |

Customers should note this illustration is an example of the Shaftesbury house type. All dimensions indicated are approximate and the furniture layout is for illustrative purposes only. Homes may be 'handed' (mirror image) versions of the illustrations, and may be detached, semi-detached or terraced. Materials used may differ from plot to plot including render and roof tile colours. Detailed plans and specifications are available for inspection for each plot at our Sales Centre during working hours and customers must check their individual specifications prior to making a reservation.

KEY

00 Hob

td Tumble dryer space

ov Oven

Hw Hot water cylinder

ST Cupboard

# Fridge/freezer

wm Washing machine space

dw Dishwasher space

S.

THINK. EF\_SHAF\_DM.7

< Denotes where dimensions are taken from. All wardrobes are subject to site specification. Please see Sales Consultant for further details.