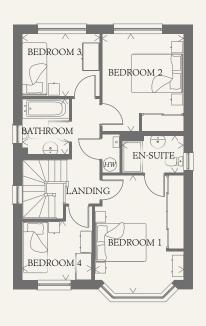

#### FIRST FLOOR

| BEDROOM 1 | 14'2" x 10'10" | 4.33 x 3.30 m |
|-----------|----------------|---------------|
| BEDROOM 2 | 11'11" x 9'11" | 3.62 x 3.02 m |
| BEDROOM 3 | 9'5" x 7'8"    | 2.88 x 2.34 m |
| BEDROOM 4 | 8'6" x 7'3"    | 2.60 x 2.20 m |
| BATHROOM  | 6'9" x 5'9"    | 2.05 x 1.76 m |
| EN-SUITE  | 7'6" x 4'7"    | 2.28 x 1.39 m |

< Denotes where dimensions are taken from. All wardrobes are subject to site specification. Please see Sales Consultant for further details.

₩ Hob

td Tumble dryer space

ov Oven Hw Hot water cylinder

ff Fridge/freezer ST Cupboard