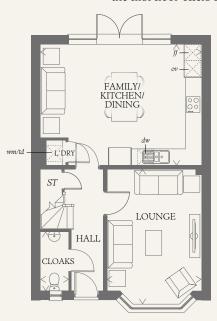

### GROUND FLOOR

| KITCHEN/<br>DINING | 19'8" x 14'9" | 5.99 x 4.49 m |  |
|--------------------|---------------|---------------|--|
| LOUNGE             | 16'4" x 11'6" | 4.97 x 3.51 m |  |
| CLOAKS             | 7'3" x 3'6"   | 2.20 x 1.07 m |  |

< Denotes where dimensions are taken from. All wardrobes are subject to site specification. Please see Sales Consultant for further details.

₩ Hob

td Tumble dryer space

ov Oven Hw Hot water cylinder

ff Fridge/freezer ST Cupboard

wm Washing machine space

dw Dishwasher space

THINK, EF STRA DM.8.0