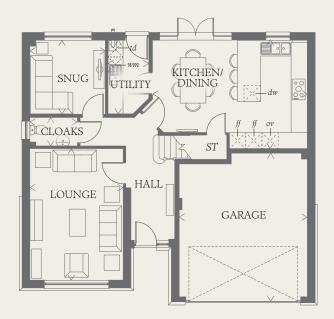

#### GROUND FLOOR

| LOUNGE  | 16'11" x 11'11" | 5.15 x 3.63 m |
|---------|-----------------|---------------|
| KITCHEN | 13'11" x 8'10"  | 4.23 x 2.70 m |
| DINING  | 11'10" x 10'11" | 3.60 x 3.33 m |
| SNUG    | 9'8" x 9'5"     | 2.95 x 2.88 m |
| UTILITY | 9'5" x 5'3"     | 2.88 x 1.61 m |
| CLOAKS  | 6'1" x 3'7"     | 1.86 x 1.10 m |
| GARAGE  | 19'1" x 16'6"   | 5.81 x 5.03 m |

≎% Hob

td Tumble dryer space

Oven

Hw Hot water cylinder ST Cupboard

ff Fridge/freezer

wm Washing machine space dw Dishwasher space

THINK. EF\_SUND\_DM.7

<sup>&</sup>lt; Denotes where dimensions are taken from. All wardrobes are subject to site specification. Please see Sales Consultant for further details.