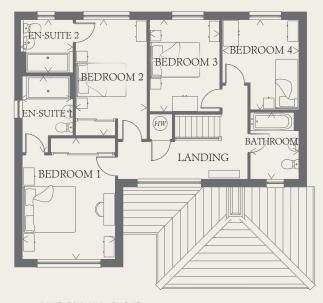

### FIRST FLOOR

| BEDROOM 1  | 15'7" x 11'11" | 4.74 x 3.63 m |
|------------|----------------|---------------|
| EN-SUITE 1 | 9'11" x 6'6"   | 3.01 x 1.98 m |
| BEDROOM 2  | 14'11" x 9'3"  | 4.54 x 2.82 m |
| EN-SUITE 2 | 6'10" x 6'5"   | 2.08 x 1.95 m |
| BEDROOM 3  | 11'10" x 9'0"  | 3.60 x 2.74 m |
| BEDROOM 4  | 11'7" x 9'10"  | 3.53 x 3.00 m |
| BATHROOM   | 8'6" x 6'3"    | 2.60 x 1.91 m |

≎% Hob

td Tumble dryer space

Oven

Hw Hot water cylinder ST Cupboard

ff Fridge/freezer

wm Washing machine space dw Dishwasher space

THINK. EF\_SUND\_DM.7

<sup>&</sup>lt; Denotes where dimensions are taken from. All wardrobes are subject to site specification. Please see Sales Consultant for further details.