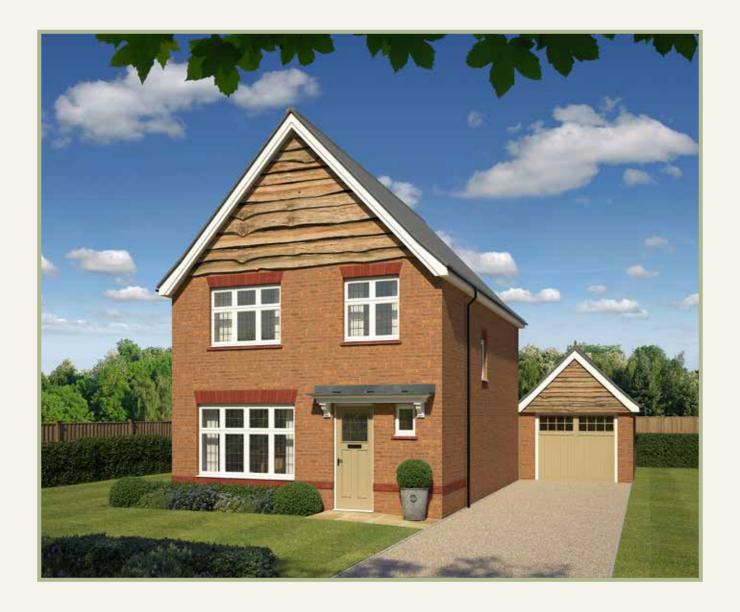

# The Warwick

Three Bedroom Home

## The Warwick

### Three Bedroom Home

A sense of quality and craftsmanship is evident throughout this home. With a well designed kitchen/diner, a comfortable lounge and three spacious bedrooms, the Warwick will continue to please.

Customers should note this illustration is an example of the Warwick house type. All dimensions indicated are approximate and the furniture layout is for illustrative purposes only. Homes may be 'handed' (mirror image) versions of the illustrations, and may be detached, semi-detached or terraced. Materials used may differ from plot to plot including render and roof tile colours. Detailed plans and specifications are available for inspection for each plot at our Sales Centre during working hours and customers must check their individual specifications prior to making a reservation.