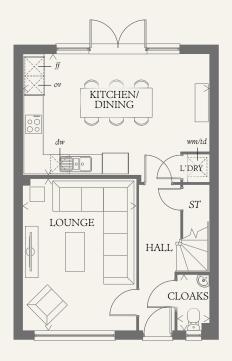

### GROUND FLOOR

| LOUNGE             | 15′5″ x 11″/″  | 4.71 x 3.52 m |
|--------------------|----------------|---------------|
| KITCHEN/<br>DINING | 18'11" x 12'3" | 5.77 x 3.73 m |
| CLOAKS             | 5'7" x 3'3"    | 1.71 x 0.98 m |

< Denotes where dimensions are taken from. All wardrobes are subject to site specification. Please see Sales Consultant for further details.

KEY

₩ Hob

td Tumble dryer space ST Cupboard

ov Oven

ff Fridge/freezer

wm Washing machine space

dw Dishwasher space

THINK. EF\_WARW\_DM.6