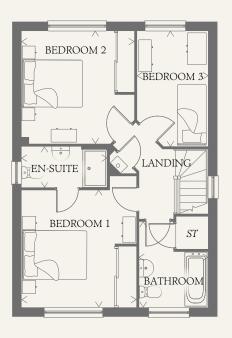

### FIRST FLOOR

| BEDROOM 1 | 11'11" x 11'8" | 3.63 x 3.55 m |
|-----------|----------------|---------------|
| EN-SUITE  | 8'8" x 4'2"    | 2.64 x 1.28 m |
| BEDROOM 2 | 11'5" x 11'5"  | 3.49 x 3.49 m |
| BEDROOM 3 | 11'9" x 7'2"   | 3.58 x 2.19 m |
| BATHROOM  | 8'8" x 7'0"    | 2.65 x 2.13 m |

< Denotes where dimensions are taken from. All wardrobes are subject to site specification. Please see Sales Consultant for further details.

KEY

₩ Hob

td Tumble dryer space ST Cupboard

ov Oven

ff Fridge/freezer