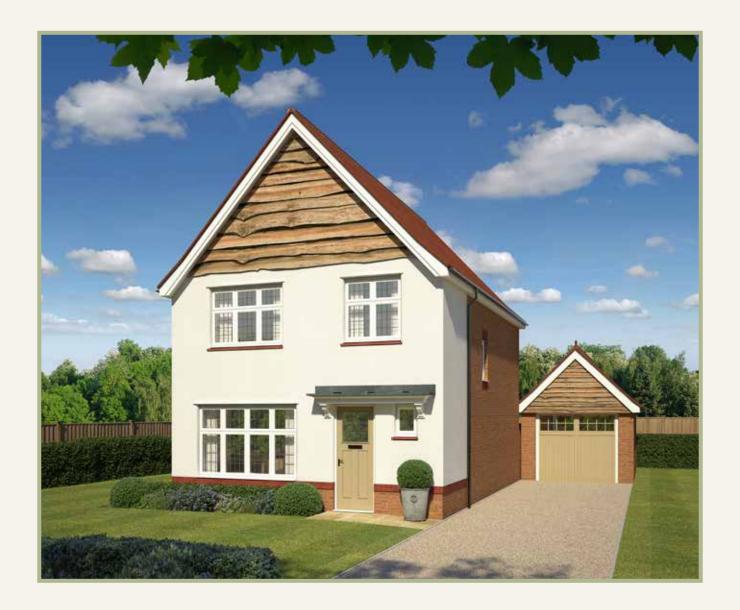

# The Warwick

Three Bedroom Home

## The Warwick

### Three Bedroom Home

A sense of quality and craftsmanship is evident throughout this home. With a well designed kitchen/diner, a comfortable lounge and three spacious bedrooms, the Warwick will continue to please.

Customers should note this illustration is an example of the Warwick house type. All dimensions indicated are approximate and the furniture layout is for illustrative purposes only. Homes may be 'handed' (mirror image) versions of the illustrations, and may be detached, semi-detached or terraced. Materials used may differ from plot to plot including render and roof tile colours. Detailed plans and specifications are available for inspection for each plot at our Sales Centre during working hours and customers must check their individual specifications prior to making a reservation.