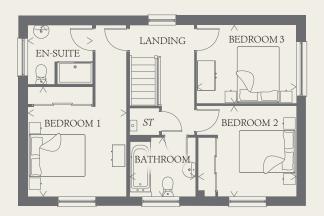

### FIRST FLOOR

| EN-SUITE 7'2" x 6'7" 2.18 x 2.00 r BEDROOM 2 10'10" x 10'0" 3.30 x 3.05 r BEDROOM 3 11'0" x 8'8" 3.35 x 2.63 r | BEDROOM 1 | 12'1" x 10'10" | 3.68 x 3.31 m |
|----------------------------------------------------------------------------------------------------------------|-----------|----------------|---------------|
| BEDROOM 2 10'10" x 10'0" 3.30 x 3.05 r                                                                         | EN-SUITE  | 7'2" x 6'7"    | 2.18 x 2.00 m |
|                                                                                                                |           |                |               |
| DEDICOCNI 5 11 0 A 0 0 5.55 A 2.05 1                                                                           |           |                |               |
| BATHROOM 7'3" x 6'6" 2.22 x 1.98 r                                                                             |           |                | 2.22 x 1.98 m |

< Denotes where dimensions are taken from. All wardrobes are subject to site specification. Please see Sales Consultant for further details.

00 Hob

td Tumble dryer space

ov Oven

Hw Hot water cylinder ST Cupboard