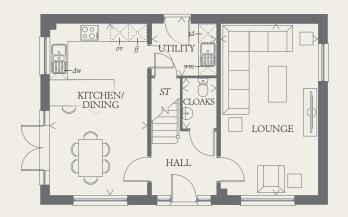

#### GROUND FLOOR

| KITCHEN/<br>DINING | 18'11" x 10'9" | 5.77 | X | 3.28 | m |
|--------------------|----------------|------|---|------|---|
| LOUNGE             | 18'11" x 10'9" | 5.77 | X | 3.27 | m |
| UTILITY            | 7'2" x 5'9"    | 2.18 | X | 1.75 | m |
| CLOAKS             | 5'7" x 3'9"    | 1.70 | X | 1.14 | m |

< Denotes where dimensions are taken from. All wardrobes are subject to site specification. Please see Sales Consultant for further details.

00 Hob

td Tumble dryer space

ov Oven

Hw Hot water cylinder ST Cupboard

ff Fridge/freezer

wm Washing machine space

dw Dishwasher space

THINK, EF AMBY DM.8