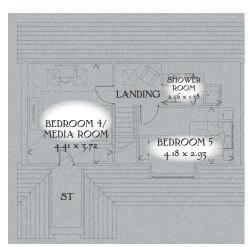

## SECOND FLOOR

| Bedroom 4/<br>Media Room | 14'6" x 12'2" | 4.41 x 3.72 m |
|--------------------------|---------------|---------------|
| Bedroom 5                | 13'9" x 9'7"  | 4.18 x 2.93 m |
| Shower<br>Room           | 8'5" x 4'6"   | 2.56 x 1.38 m |