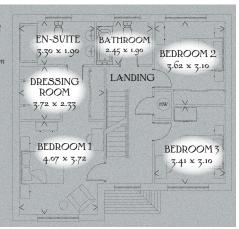

## FIRST FLOOR

| Bedroom 1        | 13'4" x 12'2"  | 4.07 x 3.72 m |
|------------------|----------------|---------------|
| En-suite         | 10'10" x 6'3"  | 3.30 x 1.90 m |
| Dressing<br>Room | 12'2" x 7'8"   | 3.72 x 2.33 m |
| Bedroom 2        | 11'11" x 10'2" | 3.62 x 3.10 m |
| Bedroom 3        | 11'2" x 10'2"  | 3.41 x 3.10 m |
| Bathroom         | 8'0" x 6'3"    | 2.45 x 1.90 m |