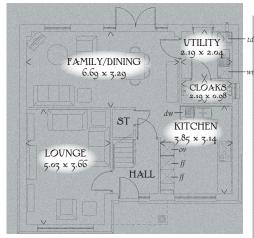

## GROUND FLOOR

| Lounge            | 16.6" x 12'0"   | 5.03 x 3.66 m |
|-------------------|-----------------|---------------|
| Kitchen           | 12'8" x 10'4"   | 3.85 x 3.14 m |
| Family/<br>Dining | 21'11" x 10'10" | 6.69 x 3.29 m |
| Utility           | 7'2" x 6'8"     | 2.19 x 2.04 m |
| Cloaks            | 7'2" x 3'3"     | 2.19 x 0.98 m |