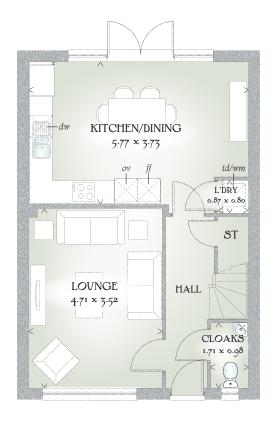

#### GROUND FLOOR

| Kitchen/<br>Dining | 18'11" x 12'3" | 5.77 x 3.73 m |
|--------------------|----------------|---------------|
| Lounge             | 15'5" x 11'7"  | 4.71 x 3.52 m |
| Cloaks             | 5'7" x 3'3"    | 1.71 x 0.98 m |
| Laundry            | 2'10" x 2'7"   | 0.87 x 0.80 m |