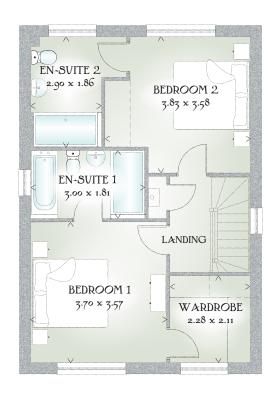

#### FIRST FLOOR

| Bedroom 1  | 12'2" x 11'9" | 3.70 x 3.57 m |
|------------|---------------|---------------|
| En-suite 1 | 9'6" x 6'1"   | 2.90 x 1.86 m |
| Bedroom 2  | 12'7" x 11'9" | 3.83 x 3.58 m |
| En-suite 2 | 9'6" x 6'1"   | 2.90 x 1.86 m |
| Wardrobe   | 7'6" x 6'11   | 2.28 x 2.11 m |