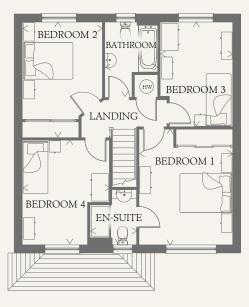

#### FIRST FLOOR

| BEDROOM 1 | 13'8" x 11'1" | 4.16 x 3.37 m |
|-----------|---------------|---------------|
| EN-SUITE  | 6'6" x 5'7"   | 1.98 x 1.69 m |
| BEDROOM 2 | 13'8" x 9'5"  | 4.16 x 2.88 m |
| BEDROOM 3 | 12'4" x 8'6"  | 3.77 x 2.60 m |
| BEDROOM 4 | 12'4" x 10'3" | 3.77 x 3.13 m |
| BATHROOM  | 8'10" x 6'4"  | 2.70 x 1.92 m |
|           |               |               |

< Denotes where dimensions are taken from. All wardrobes are subject to site specification. Please see Sales Consultant for further details.

THINK. EF\_SHRB\_DM.2

td Tumble dryer space

HW Hot water cylinder