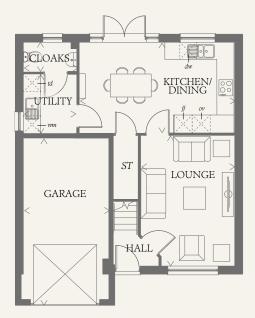

### GROUND FLOOR

| LOUNGE             | 15'3" x 11'1" | 4.65 x 3.37 m |
|--------------------|---------------|---------------|
| KITCHEN/<br>DINING | 18'4" x 10'9" | 5.58 x 3.28 m |
| UTILITY            | 7'2" x 6'3"   | 2.14 x 1.90 m |
| CLOAKS             | 6'3" x 3'5"   | 1.90 x 1.05 m |
| GARAGE             | 19'7" x 10'1" | 5.97 x 3.08 m |

KEY

ov Oven

👸 Hob

ff Fridae/freezer

dw Dishwasher space

wm Washing machine space

ST Cupboard