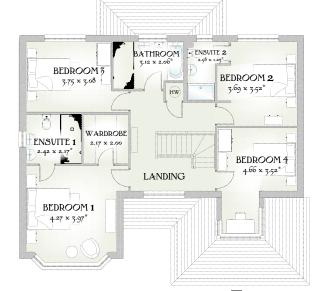

## FIRST FLOOR

| Bedroom 1              | 14'0" x 13'0"                 | 4.27 x 3.97 m*                  |
|------------------------|-------------------------------|---------------------------------|
| EnSuite 1              | 7'11" x 7'1"                  | 2.42 x 2.17 m*                  |
| Wardrobe               | 7'1" x 6'7"                   | 2.17 x 2.00 m                   |
| Bedroom 2              | 12'1" x 11'7"                 | 3.69 x 3.52 m*                  |
|                        |                               |                                 |
| EnSuite 2              | 8'6 " x 4'0"                  | 2.58 x 1.23 m*                  |
| EnSuite 2<br>Bedroom 3 | 8'6 " x 4'0"<br>12'4" x 10'1" | 2.58 x 1.23 m*<br>3.75 x 3.08 m |
|                        |                               |                                 |

KEY OO Hob ov Oven ff Fridge/freezer wm Washing machine space dw Dishwasher space op Optional wardrobe\*\* td Tumble dryer space hw Hot Water Cylinder \* Max dimensions Note: Bedroom dimensions taken into wardrobe recess