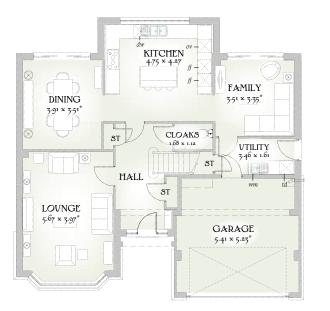

| GROUND FLOOR |                |                |  |
|--------------|----------------|----------------|--|
| Lounge       | 18'7" x 13'0"  | 5.67 x 3.97 m* |  |
| Family       | 11'6" x 11'0"  | 3.51 x 3.35 m* |  |
| Dining       | 12'10" x 11'6" | 3.91 x 3.51 m* |  |
| Kitchen      | 15'7" x 14'0"  | 4.75 x 4.27 m  |  |
| Utility      | 11'4" x 5'3"   | 3.46 x 1.61 m  |  |
| Cloaks       | 5'6" x 3'8"    | 1.68 x 1.12 m  |  |

17'9" x 17'2" 5.41 x 5.23 m\*

Garage

KEY OO Hob ov Oven ff Fridge/freezer wm Washing machine space dw Dishwasher space op Optional wardrobe\*\* td Tumble dryer space hw Hot Water Cylinder \* Max dimensions Note: Bedroom dimensions taken into wardrobe recess