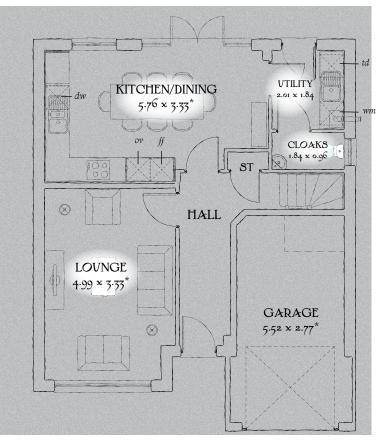

## GROUND FLOOR

| Lounge             | 16'4" x 10'11"  | 4.99 x 3.33 m* |
|--------------------|-----------------|----------------|
| Kitchen/<br>Dining | 18'11" x 10'11" | 5.76 x 3.33 m* |
| Utility            | 6'7" x 6'0"     | 2.01 x 1.84 m  |
| Cloaks             | 6'0" x 3'2"     | 1.84 x 0.96 m  |
| Garage             | 18'1" x 9'1"    | 5.52 x 2.77 m* |

Traditional homes, built the way you remember

KEY O Hob OV Oven If Fridge/freezer wm Washing machine space dw Dishwasher space td Tumble dryer space bw Hot Water Cylinder Max dimensions Note: Bedroom dimensions taken into wardrobe recess. All wardrobes are subject to site specification. Please see Sales Consultant for further details.