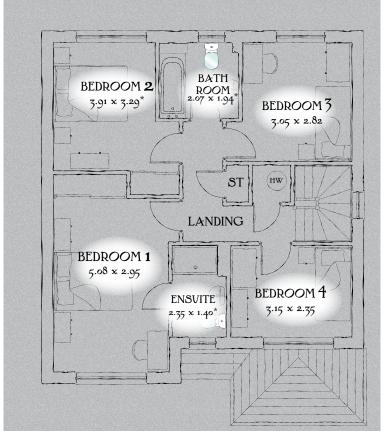

## FIRST FLOOR

| Bedroom 1 | 16'8" x 9'8"    | 5.08 x 2.95 m  |
|-----------|-----------------|----------------|
| EnSuite   | 7'9" x 4'7"     | 2.35 x 1.40 m* |
| Bedroom 2 | 12'10" x 10'10" | 3.91 x 3.29 m* |
| Bedroom 3 | 10'0" x 9'3"    | 3.05 x 2.82 m  |
| Bedroom 4 | 10'4" x 7'9"    | 3.15 x 2.35 m  |
| Bathroom  | 6'9" x 6'4"     | 2.07 x 1.94 m* |

Traditional homes, built the way you remember

KEY O Hob OV Oven If Fridge/freezer wm Washing machine space dw Dishwasher space td Tumble dryer space bw Hot Water Cylinder Max dimensions Note: Bedroom dimensions taken into wardrobe recess. All wardrobes are subject to site specification. Please see Sales Consultant for further details.