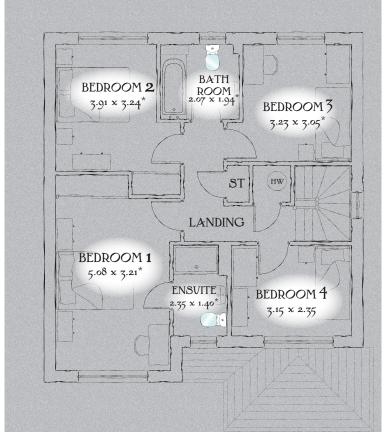

## FIRST FLOOR

| Bedroom 1 | 16'8" x 10'6"  | 5.08 x 3.21 m* |  |
|-----------|----------------|----------------|--|
| En-suite  | 7'9" x 4'7"    | 2.35 x 1.40 m* |  |
| Bedroom 2 | 12'10" x 10'8" | 3.91 x 3.24 m* |  |
| Bedroom 3 | 10'7" x 10'0"  | 3.23 x 3.05 m* |  |
| Bedroom 4 | 10'4" x 7'9"   | 3.15 x 2.35 m  |  |
| Bathroom  | 6'9" x 6'4"    | 2.07 x 1.94 m* |  |

Traditional homes, built the way you remember

KEY  $\boxed{\bigcirc 0}$  Hob ov Oven ff Fridge/freezer dw Dishwasher space wm Washing machine space td Tumble dryer space bw Hot Water Cylinder \* Max dimensions Note: Bedroom dimensions taken into wardrobe recess. All wardrobes are subject to site specification. Please see Sales Consultant for further details.