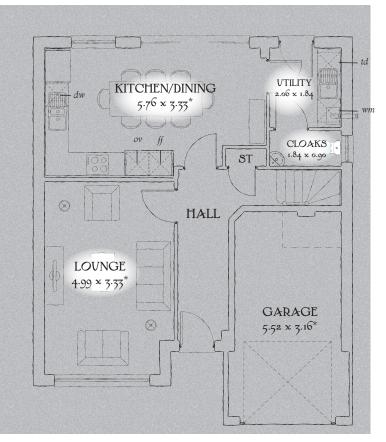

## GROUND FLOOR

| Lounge             | 16'4" x 10'11"  | 4.99 x 3.33 m* |
|--------------------|-----------------|----------------|
| Kitchen/<br>Dining | 18'11" x 10'11" | 5.76 x 3.33 m* |
| Utility            | 6'9" x 6'0"     | 2.06 x 1.84 m  |
| Cloaks             | 6'0" x 3'1"     | 1.84 x 0.90 m  |
| Garage             | 18'1" x 10'4"   | 5.52 x 3.16 m* |

Traditional homes, built the way you remember

KEY  $\boxed{\bigcirc 0}$  Hob ov Oven ff Fridge/freezer dw Dishwasher space wm Washing machine space td Tumble dryer space bw Hot Water Cylinder \* Max dimensions Note: Bedroom dimensions taken into wardrobe recess. All wardrobes are subject to site specification. Please see Sales Consultant for further details.