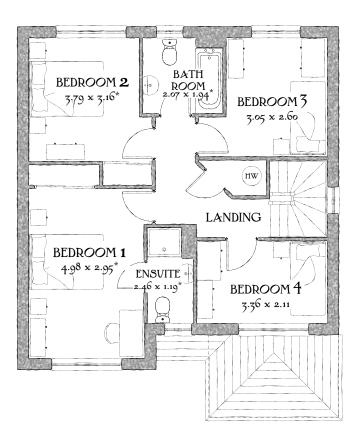

## FIRST FLOOR

| Bedroom 1 | 16'4" x 9'8"  | 4.98 x 2.95 m* |
|-----------|---------------|----------------|
| EnSuite   | 8'1" x 3'11"  | 2.46 x 1.19 m* |
| Bedroom 2 | 12'5" x 10'5" | 3.79 x 3.16 m* |
| Bedroom 3 | 10'0" x 8'6"  | 3.05 x 2.60 m  |
| Bedroom 4 | 11'0" x 6'11" | 3.36 x 2.11 m  |
| Bathroom  | 6'9" x 6'4"   | 2.07 x 1.94 m* |

\* Max dimensions Note: Bedroom dimensions taken into wardrobe recess