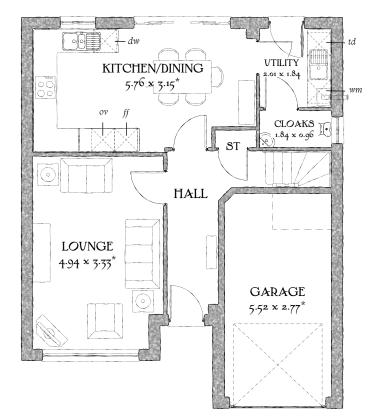

## **GROUND FLOOR**

| Lounge             | 16'3" x 10'11" | 4.94 x 3.33 m* |
|--------------------|----------------|----------------|
| Kitchen/<br>Dining | 18'11" x 10'4" | 5.76 x 3.15 m* |
| Utility            | 6'7" x 6'0"    | 2.01 x 1.84 m  |
| Cloaks             | 6'0" x 3'2"    | 1.84 x 0.96 m  |
| Garage             | 18'1" x 9'1"   | 5.52 x 2.77 m* |

KEY

 $\overbrace{00}{\bigcirc} Hob \quad ov \quad Oven \quad ff \quad Fridge/treezer \quad dw \quad Dishwasher space \\ wm Washing machine space \quad td \; Tumble dryer space \quad op \; Optional wardrobe \\ bw \; Hot Water Cylinder \\ \end{cases}$ 

\* Max dimensions Note: Bedroom dimensions taken into wardrobe recess