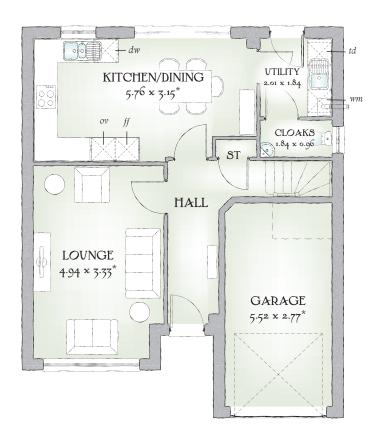

## GROUND FLOOR

| Lounge             | 16'2" x 10'11" | 4.94 x 3.33 m* |
|--------------------|----------------|----------------|
| Kitchen/<br>Dining | 18'11" x 10'4" | 5.76 x 3.15 m* |
| Utility            | 6'7" x 6'0"    | 2.01 x 1.84 m  |
| Cloaks             | 6'0" x 3'2"    | 1.84 x 0.96 m  |
| Garage             | 18'1" x 9'1"   | 5.52 x 2.77 m* |

Traditional homes, built the way you remember

KEY OO Hob ov Oven ff Fridge/freezer wm Washing machine space dw Dishwasher space op Optional wardrobe\*\* td Tumble dryer space bw Hot Water Cylinder

 $<sup>^{\</sup>ast}$  Max dimensions  $\,$  Note: Bedroom dimensions taken into wardrobe recess