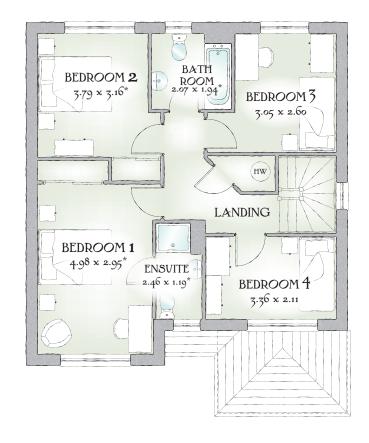

## FIRST FLOOR

| Bedroom 1 | 16'4" x 9'8"  | 4.98 x 2.95 m* |
|-----------|---------------|----------------|
| EnSuite   | 8'1" x 3'11"  | 2.46 x 1.19 m* |
| Bedroom 2 | 12'5" x 10'4" | 3.79 x 3.16 m* |
| Bedroom 3 | 10'0" x 8'6"  | 3.05 x 2.60 m  |
| Bedroom 4 | 11'0" x 6'11" | 3.36 x 2.11 m  |
| Bathroom  | 6'9" x 6'4"   | 2.07 x 1.94 m* |

Traditional homes, built the way you remember

KEY OO Hob ov Oven ff Fridge/freezer wm Washing machine space dw Dishwasher space op Optional wardrobe\*\* td Tumble dryer space bw Hot Water Cylinder

 $<sup>^{\</sup>ast}$  Max dimensions  $\,$  Note: Bedroom dimensions taken into wardrobe recess