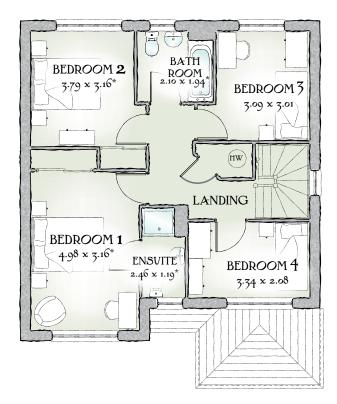

## FIRST FLOOR

| Bedroom 1 | 16'4" x 10'4"  | 4.98 x 3.16 m* |
|-----------|----------------|----------------|
| EnSuite   | 8'1" x 3'11"   | 2.46 x 1.19 m* |
| Bedroom 2 | 12'5" x 10'5"  | 3.79 x 3.16 m* |
| Bedroom 3 | 10'2" x 9'11"  | 3.09 x 3.01 m* |
| Bedroom 4 | 10'11" x 6'10" | 3.34 x 2.08 m  |
| Bathroom  | 6'11" x 6'4"   | 2.10 x 1.94 m* |

Customers should note this illustration is an example of The Windsor housetype. All dimensions indicated are approximate and furniture layout is for illustrative purposes only. Homes may be a 'handed' (mirror image) versions of the illustrations, and may be detached, semi-detached or terraced. Materials used may differ from plot to plot including render and roof tile colours. Detailed plans and specifications are available for inspection for each plot at our Marketing Suite during working hours and customers must check their individual specifications prior to making reservation.

KEY  $\fbox{00}$  Hob ov Oven *If* Fridge/freezer wm Washing machine space *dw* Dishwasher space op Optional wardrobe *td* Tumble dryer space *bw* Hot Water Cylinder

\* Max dimensions Note: Bedroom dimensions taken into wardrobe recess