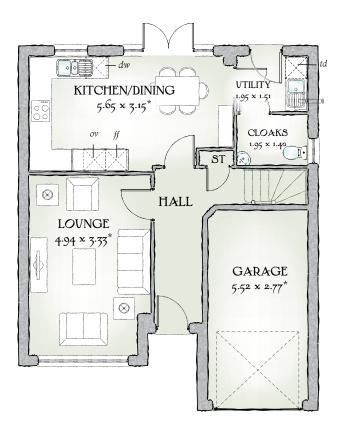

## **GROUND FLOOR**

| Lounge             | 16'3" x 10'11" | 4.94 x 3.33 m* |
|--------------------|----------------|----------------|
| Kitchen/<br>Dining | 18'6" x 10'4"  | 5.65 x 3.15 m* |
| Utility            | 6'5" x 4'11"   | 1.95 x 1.51 m  |
| Cloaks             | 6'5" x 4'7"    | 1.95 x 1.40 m  |
| Garage             | 18'1" x 9'1"   | 5.52 x 2.77 m* |

Customers should note this illustration is an example of The Windsor housetype. All dimensions indicated are approximate and furniture layout is for illustrative purposes only. Homes may be a 'handed' (mirror image) versions of the illustrations, and may be detached, semi-detached or terraced. Materials used may differ from plot to plot including render and roof tile colours. Detailed plans and specifications are available for inspection for each plot at our Marketing Suite during working hours and customers must check their individual specifications prior to making reservation.

KEY  $\fbox{00}$  Hob ov Oven *If* Fridge/freezer wm Washing machine space *dw* Dishwasher space op Optional wardrobe *td* Tumble dryer space *bw* Hot Water Cylinder

\* Max dimensions Note: Bedroom dimensions taken into wardrobe recess