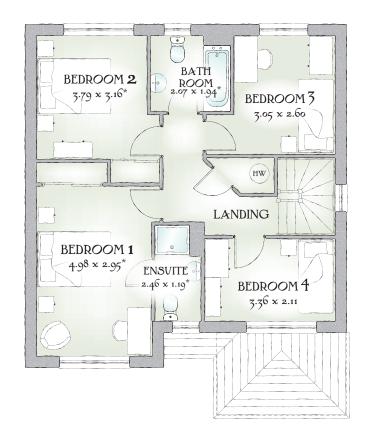

## FIRST FLOOR

| Bedroom 1 | 16'4" x 9'8"  | 4.98 x 2.95 m |
|-----------|---------------|---------------|
| EnSuite   | 8'1" x 3'11"  | 2.46 x 1.19 m |
| Bedroom 2 | 12'5" x 10'4" | 3.79 x 3.16 m |
| Bedroom 3 | 10'0" x 8'6"  | 3.05 x 2.60 m |
| Bedroom 4 | 11'0" x 6'11" | 3.36 x 2.11 m |
| Bathroom  | 6'9" x 6'4"   | 2.07 x 1.94 m |

Customers should note this illustration is an example of The Windsor housetype. All dimensions indicated are approximate and furniture layout is for illustrative purposes only. Homes may be a 'handed' (mirror image) versions of the illustrations, and may be detached, semi-detached or terraced. Materials used may differ from plot to plot including render and roof tile colours. Detailed plans and specifications are available for inspection for each plot at our Marketing Suite during working hours and customers must check their individual specifications prior to making reservation.

\* Max dimensions Note: Bedroom dimensions taken into wardrobe recess

Traditional homes, built the way you remember