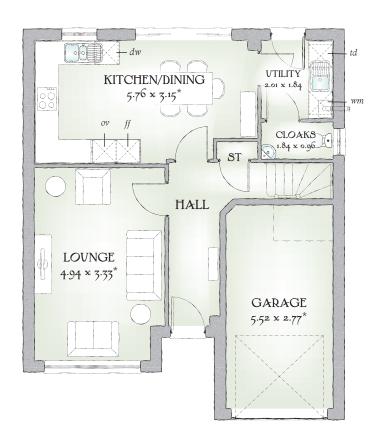

## GROUND FLOOR

| Lounge             | 16'2" x 10'11" | 4.94 x 3.33 m |
|--------------------|----------------|---------------|
| Kitchen/<br>Dining | 18'11" x 10'4" | 5.76 x 3.15 m |
| Utility            | 6'7" x 6'0"    | 2.01 x 1.84 m |
| Cloaks             | 6'0" x 3'2"    | 1.84 x 0.96 m |
| Garage             | 18'1" x 9'1"   | 5.52 x 2.77 m |

Customers should note this illustration is an example of The Windsor housetype. All dimensions indicated are approximate and furniture layout is for illustrative purposes only. Homes may be a 'handed' (mirror image) versions of the illustrations, and may be detached, semi-detached or terraced. Materials used may differ from plot to plot including render and roof tile colours. Detailed plans and specifications are available for inspection for each plot at our Marketing Suite during working hours and customers must check their individual specifications prior to making reservation.

\* Max dimensions Note: Bedroom dimensions taken into wardrobe recess

Traditional homes, built the way you remember