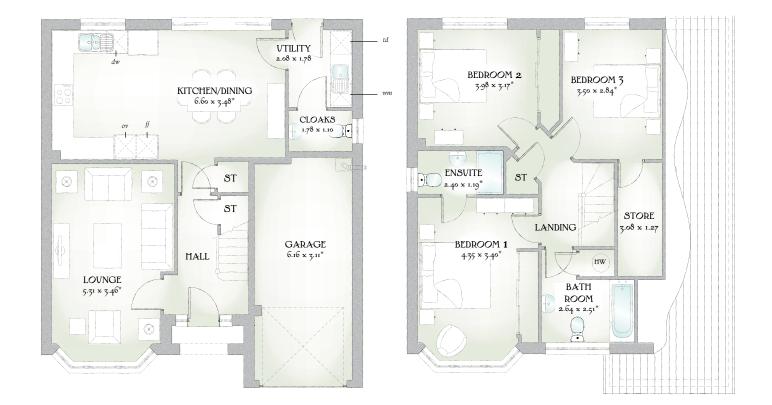

## **GROUND FLOOR**

| Lounge             | 17'5" x 11'4" | 5.31 x 3.46 m* |
|--------------------|---------------|----------------|
| Kitchen/<br>Dining | 21'8" x 11'5" | 6.60 x 3.48 m* |
| Utility            | 6'10" x 5'10" | 2.08 x 1.78 m  |
| Cloaks             | 5'10" x 3'7"  | 1.78 x 1.10 m  |
| Garage             | 20'2" x 10'2" | 6.16 x 3.11 m* |

## FIRST FLOOR

| Bedroom 1 | 14'3" x 11'2" | 4.35 x 3.40 m* |
|-----------|---------------|----------------|
| En-suite  | 7'10" x 3'11" | 2.40 x 1.19 m* |
| Bedroom 2 | 13'1" x 10'5" | 3.98 x 3.17 m* |
| Bedroom 3 | 11'6" x 9'4"  | 3.50 x 2.84 m* |
| Bathroom  | 8'8" x 8'3"   | 2.64 x 2.51 m* |
| Store     | 10'1" x 4'2"  | 3.08 x 1.27 m  |

KEY 00 Hob ov Oven *ff* Fridge/freezer *wm* Washing machine space *dw* Dishwasher space *td* Tumble dryer space *hw* Hot Water Cylinder \*Max dimensions Note: Bedroom dimensions taken into wardrobe recess. All wardrobes are subject to site specification. Please see Sales Consultant for further details.