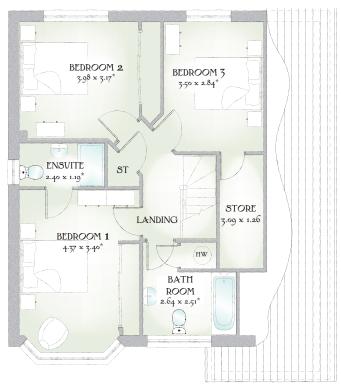

## FIRST FLOOR

| Bedroom 1 | 14'4" x 11'2" | 4.37 x 3.40 m* |
|-----------|---------------|----------------|
| En-suite  | 7'10" x 3'11" | 2.40 x 1.19 m* |
| Bedroom 2 | 13'1" x 10'5" | 3.98 x 3.17 m* |
| Bedroom 3 | 11'6" x 9'4"  | 3.50 x 2.84 m* |
| Bathroom  | 8'8" x 8'3"   | 2.64 x 2.51 m* |
| Store     | 10'2" x 4'2"  | 3.09 x 1.26 m  |

Customers should note this illustration is an example of The Worcester house type. All dimensions indicated are approximate and the furniture layout is for illustrative purposes only. Homes may be 'handed' (mirror image) versions of the illustrations, and may be detached, semi-detached or terraced. Materials used may differ from plot to plot including render and roof tile colours. Detailed plans and specifications are available for inspection for each plot at our Sales Centre during working hours and customers must check their individual specifications prior to making a reservation.

KEY O Hob ov Oven II Fridge/Ireezer wm Washing machine space dw Dishwasher space td Tumble dryer space bw Hot Water Cylinder Max dimensions Note: Bedroom dimensions taken into wardrobe recess. All wardrobes are subject to site specification. Please see Sales Consultant for further details.