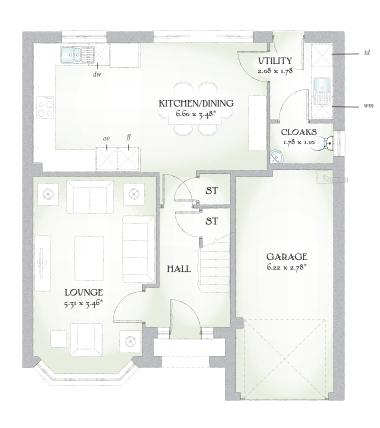

## GROUND FLOOR

| Lounge             | 17'5" x 11'4" | 5.31 x 3.46 m* |
|--------------------|---------------|----------------|
| Kitchen/<br>Dining | 21'8" x 11'5" | 6.60 x 3.48 m* |
| Utility            | 6'10" x 5'10" | 2.08 x 1.78 m  |
| Cloaks             | 5'10" x 3'7"  | 1.78 x 1.10 m  |
| Garage             | 20'5" x 9'1"  | 6.22 x 2.78 m* |

Customers should note this illustration is an example of The Worcester house type. All dimensions indicated are approximate and the furniture layout is for illustrative purposes only. Homes may be 'handed' (mirror image) versions of the illustrations, and may be detached, semi-detached or terraced. Materials used may differ from plot to plot including render and roof tile colours. Detailed plans and specifications are available for inspection for each plot at our Sales Centre during working hours and customers must check their individual specifications prior to making a reservation.

KEY O Hob ov Oven II Fridge/Ireezer wm Washing machine space dw Dishwasher space td Tumble dryer space bw Hot Water Cylinder Max dimensions Note: Bedroom dimensions taken into wardrobe recess. All wardrobes are subject to site specification. Please see Sales Consultant for further details.