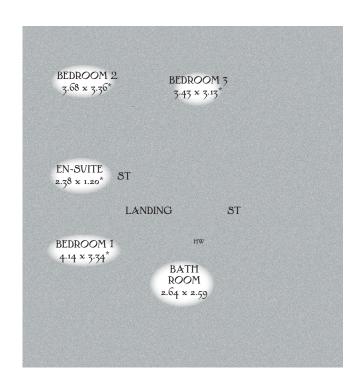

## FIRST FLOOR

| Bedroom 1 | 13'7" x 10'11" | 4.14 x 3.34 m* |
|-----------|----------------|----------------|
| En-suite  | 7'10" x 3'11"  | 2.38 x 1.20 m* |
| Bedroom 2 | 12'1" x 11'0"  | 3.68 x 3.36 m* |
| Bedroom 3 | 11'3" x 10'3"  | 3.43 x 3.13 m* |
| Bathroom  | 8'10" x 8'6"   | 2.68 x 2.59 m* |

KEY Delto or Oven #Fridge/freezer wm Washing machine space dw Dishwasher space td Tumble dryer space ww Hot water cylinder ST Cupboard

\*Max dimensions Note: Bedroom dimensions taken into wardrobe recess. All wardrobes are subject to site specification. Please see Sales Consultant for further details.