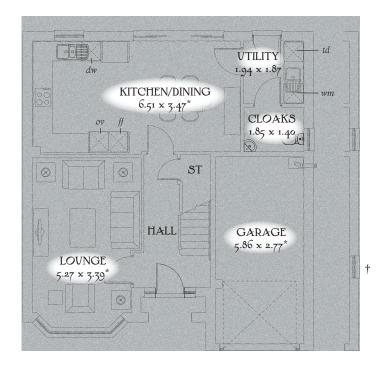

## GROUND FLOOR

| Lounge             | 17'3" x 11'1" | 5.27 x 3.39 m |
|--------------------|---------------|---------------|
| Kitchen/<br>Dining | 21'4" x 11'5" | 6.51 x 3.47 m |
| Utility            | 6'4" x 6'2"   | 1.94 x 1.87 m |
| Cloaks             | 6'1" x 4'7"   | 1.85 x 1.40 m |
| Garage             | 19'3" x 9'1"  | 5.86 x 2.77 m |

KEY Delto or Oven #Fridge/freezer wm Washing machine space dw Dishwasher space td Tumble dryer space ww Hot water cylinder ST Cupboard

\*Max dimensions Note: Bedroom dimensions taken into wardrobe recess. All wardrobes are subject to site specification. Please see Sales Consultant for further details.