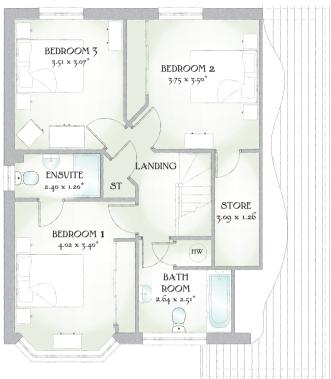

## FIRST FLOOR

| Bedroom 1 | 13'2" x 11'2" | 4.02 x 3.40 m <sup>2</sup> |
|-----------|---------------|----------------------------|
| En-suite  | 7'10" x 3'11" | 2.40 x 1.20 m              |
| Bedroom 2 | 12'4" x 11'6" | 3.75 x 3.50 m              |
| Bedroom 3 | 11'6" x 10'1" | 3.51 x 3.07 m              |
| Bathroom  | 8'8" x 8'3"   | 2.64 x 2.51 m              |
| Store     | 10'2" x 4'2"  | 3.09 x 1.26 m              |

KEY O Hob ov Oven II Fridge/freezer wm Washing machine space dw Dishwasher space td Tumble dryer space bw Hot Water Cylinder \*Max dimensions Note: Bedroom dimensions taken into wardrobe recess. All wardrobes are subject to site specification. Please see Sales Consultant for further details.