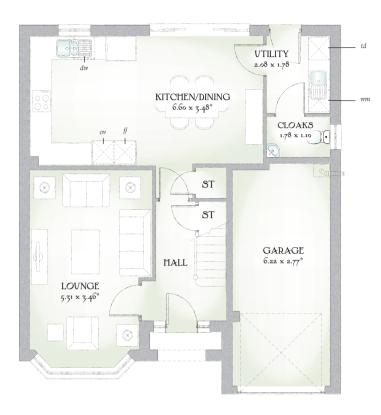

## GROUND FLOOR

| Lounge             | 17'5" x 11'4" | 5.31 x 3.46 m |
|--------------------|---------------|---------------|
| Kitchen/<br>Dining | 21'8" x 11'5" | 6.60 x 3.48 m |
| Utility            | 6'10" x 5'10" | 2.08 x 1.78 m |
| Cloaks             | 5'10" x 3'7"  | 1.78 x 1.10 m |
| Garage             | 20'5" x 9'1"  | 6.22 x 2.77 m |

KEY O Hob ov Oven II Fridge/freezer wm Washing machine space dw Dishwasher space td Tumble dryer space bw Hot Water Cylinder \*Max dimensions Note: Bedroom dimensions taken into wardrobe recess. All wardrobes are subject to site specification. Please see Sales Consultant for further details.