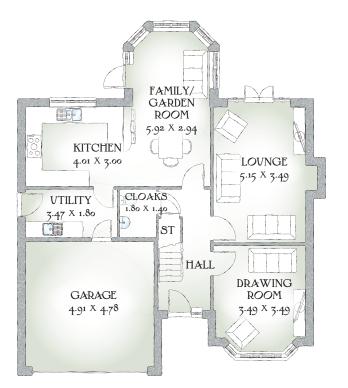

## **GROUND FLOOR**

| Lounge                 | 16'10" x 11'5" | 5.15 x 3.49 m |
|------------------------|----------------|---------------|
| Family/<br>Garden Room | 19'5" x 9'7"   | 5.92 x 2.94 m |
| Kitchen                | 13'1" x 9'10"  | 4.01 x 3.00 m |
| Drawing Room           | 11'5" x 11'5"  | 3.49 x 3.49 m |
| Garage                 | 16'1" x 15'8"  | 4.91 x 4.78 m |
| Utility                | 11'4" x 5'10"  | 3.47 x 1.80 m |
| Cloaks                 | 5'10" x 4'6"   | 1.80 x 1.40 m |