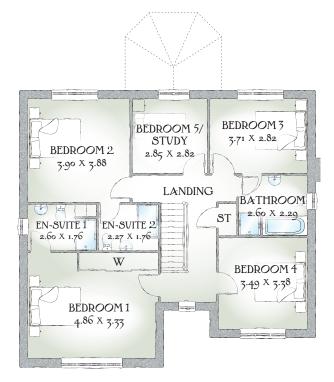

## FIRST FLOOR

KEY 👸 Hob ST Cupboard W Wardrobe

Please see Sales Consultant for further details.

| Bedroom 1           | 15'11" x 10'11" | 4.86 x 3.33 m |
|---------------------|-----------------|---------------|
| En-suite 1          | 8'6" x 5'9"     | 2.60 x 1.76 m |
| Bedroom 2           | 12'9" x 12'8"   | 3.90 x 3.88 m |
| En-suite 2          | 7'5" x 5'9"     | 2.27 x 1.76 m |
| Bedroom 3           | 12'1" x 9'2"    | 3.71 x 2.82 m |
| Bedroom 4           | 11'5" x 11'1    | 3.49 x 3.38 m |
| Bedroom 5/<br>Study | 9'4" x 9'2"     | 2.85 x 2.82 m |
| Bathroom            | 8'6" x 7'5"     | 2.60 x 2.29 m |